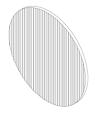

### **Optical Accessories**

Snoot Powder coated aluminium

P-ACC.C248.SS

Glare Shield Powder coated aluminium

P-ACC.C248.GS

Visor Powder coated aluminium

P-ACC.C248.VS