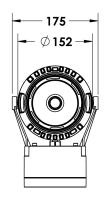

#### Description

IP65 Class I LED Projector with remote LED driver. Surface powder coated corrosion resistant die cast aluminium alloy housing. Featured GORE®Vent to protect the internal system from moisture. Silicon rubber gasket and stainless steel 316 screws. Highly specular reflector. Tempered glass cover. COB LED with socket.

 LED Lamp
 1

 Luminous Flux
 5457 lm

 Colour temperature
 3000 K

 CRI
 80

 Nominal Power
 40W

 Beam Angle
 26°

Ingress ProtectionIP65Impact ProtectionIK08

**Body** Die cast aluminium alloy