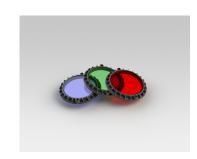

#### **Optical Accessories**

Linear Spreading Lens Tempered Borosilicate Glass

P-ACC.C248.SL

Glass Colour Filter (Red, Green or Blue) other colour on request

P-ACC.C248.GF

IP65 Driver Box (for remote driver operation) Powder coated aluminium