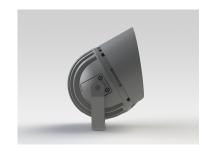

#### Description

IP65 Class I LED Projector with remote LED driver. Surface powder coated corrosion resistant die cast aluminium alloy housing. Featured GORE®Vent to protect the internal system from moisture. Silicon rubber gasket and stainless steel 316 screws. Highly specular reflector. Tempered glass cover. COB LED with socket.

 LED Lamp
 1

 Luminous Flux
 5457 lm

 Colour temperature
 3000 K

 CRI
 80

 Nominal Power
 40W

 Beam Angle
 26°

Ingress ProtectionIP65Impact ProtectionIK08

**Body** Die cast aluminium alloy

Weight 1.6k

Finish Power coat finish in white RAL9016, grey RAL9006 or black 9005

**Line Voltage** 100 ~ 270V / 50-60Hz

Electrical Gear IP67 LED Driver in a thermally separated compartment