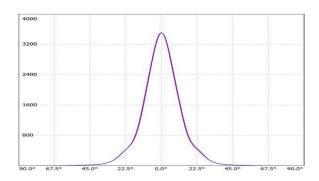

 LED Lamp
 1

 Luminous Flux
 5457 lm

 Colour temperature
 3000 K

 CRI
 80

 Nominal Power
 40W

 Beam Angle
 26°

Ingress ProtectionIP65Impact ProtectionIK08

**Body** Die cast aluminium alloy