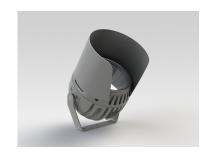

### **Optical Accessories**

Snoot Powder coated aluminium

P-ACC.C248.SS

Glare Shield Powder coated aluminium

P-ACC.C248.GS

Visor Powder coated aluminium

P-ACC.C248.VS