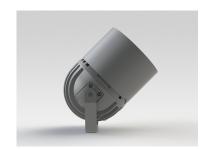

#### Description

IP65 Class I LED Projector with remote LED driver. Surface powder coated corrosion resistant die cast aluminium alloy housing. Featured GORE®Vent to protect the internal system from moisture. Silicon rubber gasket and stainless steel 316 screws. Highly specular reflector. Tempered glass cover. COB LED with socket.

 LED Lamp
 1

 Luminous Flux
 5457 lm

 Colour temperature
 3000 K

 CRI
 80

 Nominal Power
 40W

 Beam Angle
 26°

Ingress ProtectionIP65Impact ProtectionIK08

**Body** Die cast aluminium alloy

Weight 1.6k

Finish Power coat finish in white RAL9016, grey RAL9006 or black 9005

**Line Voltage** 100 ~ 270V / 50-60Hz

Electrical Gear IP67 LED Driver in a thermally separated compartment