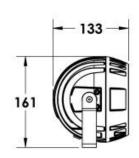

#### Description

IP65 Class I LED Projector with remote LED driver. Surface powder coated corrosion resistant die cast aluminium alloy housing. Featured GORE®Vent to protect the internal system from moisture. Silicon rubber gasket and stainless steel 316 screws. Highly specular reflector. Tempered glass cover. COB LED with socket.

 LED Lamp
 1

 Luminous Flux
 5457 lm

 Colour temperature
 3000 K

 CRI
 80

 Nominal Power
 40W

 Beam Angle
 26°

Ingress ProtectionIP65Impact ProtectionIK08

**Body** Die cast aluminium alloy

Weight 1.6k

Finish Power coat finish in white RAL9016, grey RAL9006 or black 9005

**Line Voltage** 100 ~ 270V / 50-60Hz

Electrical Gear IP67 LED Driver in a thermally separated compartment