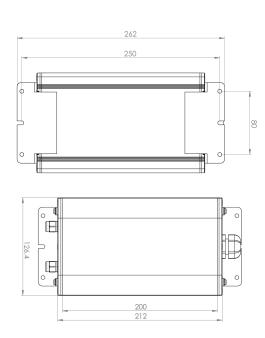

#### **Optical Accessories**

Linear Spreading Lens Tempered Borosilicate Glass

P-ACC.C248.SL

Glass Colour Filter (Red, Green or Blue) other colour on request

P-ACC.C248.GF

IP65 Driver Box (for remote driver operation) Powder coated aluminium

P-ACC.xxx.DB.xx

Options -:

1 input, 1 output channel 1 input, 2 output channel

1 input, 3 output channel