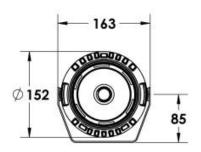

#### Description

IP65 Class I LED Projector with remote LED driver. Surface powder coated corrosion resistant die cast aluminium alloy housing. Featured GORE®Vent to protect the internal system from moisture. Silicon rubber gasket and stainless steel 316 screws. Highly specular reflector. Tempered glass cover. COB LED with socket.

 LED Lamp
 1

 Luminous Flux
 5457 lm

 Colour temperature
 3000 K

 CRI
 80

 Nominal Power
 40W

 Beam Angle
 26°

Ingress ProtectionIP65Impact ProtectionIK08

**Body** Die cast aluminium alloy

Weight 1.6k

Finish Power coat finish in white RAL9016, grey RAL9006 or black 9005

**Line Voltage** 100 ~ 270V / 50-60Hz

Electrical Gear IP67 LED Driver in a thermally separated compartment