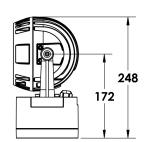

#### Description

IP65 Class I LED Projector with remote LED driver. Surface powder coated corrosion resistant die cast aluminium alloy housing. Featured GORE®Vent to protect the internal system from moisture. Silicon rubber gasket and stainless steel 316 screws. Highly specular reflector. Tempered glass cover. COB LED with socket.

Weight 1.6k

Finish Power coat finish in white RAL9016, grey RAL9006 or black 9005

**Line Voltage** 100 ~ 270V / 50-60Hz

Electrical Gear IP67 LED Driver in a thermally separated compartment