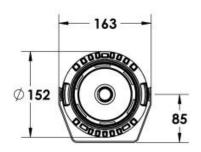

Weight 1.6k

Finish Power coat finish in white RAL9016, grey RAL9006 or black 9005

**Line Voltage** 100 ~ 270V / 50-60Hz

Electrical Gear IP67 LED Driver in a thermally separated compartment