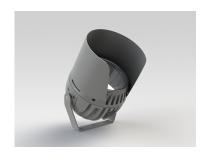

### **Optical Accessories**

Snoot Powder coated aluminium

P-ACC.C248.SS

Glare Shield Powder coated aluminium

P-ACC.C248.GS

Visor Powder coated aluminium

P-ACC.C248.VS