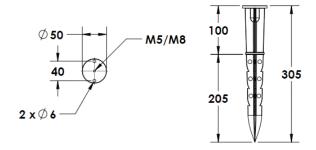

#### **Mounting Accessories**

Cast Stirrup Powder coated die cast aluminium

7210.000.X2.xx

IP65 Gear Base Powder coated die cast aluminium

P-ACC.C255.GB