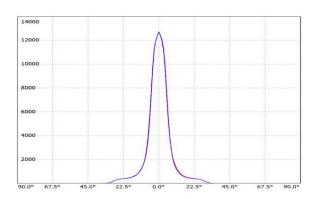

 LED Lamp
 1

 Luminous Flux
 5233 lm

 Colour temperature
 3000 K

 CRI
 80

 Nominal Power
 40W

 Beam Angle
 16°

Ingress Protection IP65 Impact Protection IK08

**Body** Die cast aluminium alloy