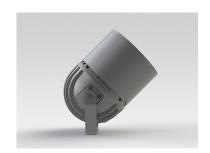

#### Description

IP65 Class I LED Projector with remote LED driver. Surface powder coated corrosion resistant die cast aluminium alloy housing. Featured GORE®Vent to protect the internal system from moisture. Silicon rubber gasket and stainless steel 316 screws. Highly specular reflector. Tempered glass cover. COB LED with socket.

#### **Mounting Accessories**

Cast Stirrup Powder coated die cast aluminium

7210.000.X2.xx

IP65 Gear Base Powder coated die cast aluminium

P-ACC.C255.GB