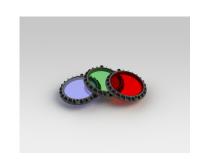

#### **Optical Accessories**

Linear Spreading Lens Tempered Borosilicate Glass

P-ACC.C248.SL

Glass Colour Filter (Red, Green or Blue) other colour on request

P-ACC.C248.GF

IP65 Driver Box (for remote driver operation) Powder coated aluminium