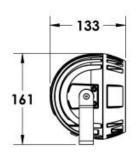

#### **Mounting Accessories**

Cast Stirrup Powder coated die cast aluminium

7210.000.X2.xx

IP65 Gear Base Powder coated die cast aluminium

P-ACC.C255.GB