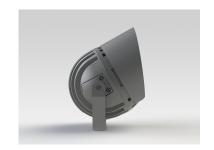

#### Description

IP65 Class I LED Projector with remote LED driver. Surface powder coated corrosion resistant die cast aluminium alloy housing. Featured GORE®Vent to protect the internal system from moisture. Silicon rubber gasket and stainless steel 316 screws. Highly specular reflector. Tempered glass cover. COB LED with socket.

 LED Lamp
 1

 Luminous Flux
 5233 lm

 Colour temperature
 3000 K

 CRI
 80

 Nominal Power
 40W

 Beam Angle
 16°

Ingress Protection IP65 Impact Protection IK08

**Body** Die cast aluminium alloy

Weight 1.6k

Finish Power coat finish in white RAL9016, grey RAL9006 or black 9005

**Line Voltage** 100 ~ 270V / 50-60Hz

Electrical Gear IP67 LED Driver in a thermally separated compartment