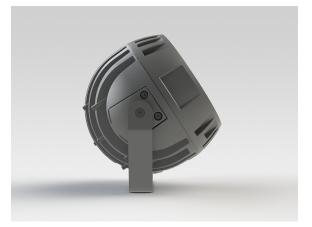

#### Description

IP65 Class I LED Projector with remote LED driver. Surface powder coated corrosion resistant die cast aluminium alloy housing. Featured GORE®Vent to protect the internal system from moisture. Silicon rubber gasket and stainless steel 316 screws. Highly specular reflector. Tempered glass cover. COB LED with socket.