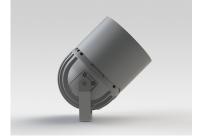

#### Description

IP65 Class I LED Projector with remote LED driver. Surface powder coated corrosion resistant die cast aluminium alloy housing. Featured GORE®Vent to protect the internal system from moisture. Silicon rubber gasket and stainless steel 316 screws. Highly specular reflector. Tempered glass cover. COB LED with socket.

#### **Mounting Accessories**

Cast Stirrup Powder coated die cast aluminium

7210.000.X2.xx

IP65 Gear Base Powder coated die cast aluminium

P-ACC.C255.GB

Grünzell®