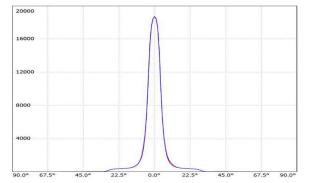

| LED Lamp           | 1       |
|--------------------|---------|
| Luminous Flux      | 5194 lm |
| Colour temperature | 3000 K  |
| CRI                | 80      |
| Nominal Power      | 40W     |
| Beam Angle         | 11°     |