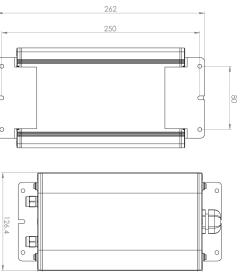

#### **Optical Accessories**

Linear Spreading Lens Tempered Borosilicate Glass

P-ACC.C248.SL

Glass Colour Filter (Red, Green or Blue) other colour on request

P-ACC.C248.GF

IP65 Driver Box (for remote driver operation) Powder coated aluminium

P-ACC.xxx.DB.xx Options -: 1 input, 1 output channel 1 input, 2 output channel 1 input, 3 output channel

200 212