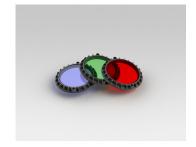

#### **Optical Accessories**

Linear Spreading Lens Tempered Borosilicate Glass

P-ACC.C248.SL

Glass Colour Filter (Red, Green or Blue) other colour on request

P-ACC.C248.GF

IP65 Driver Box (for remote driver operation) Powder coated aluminium