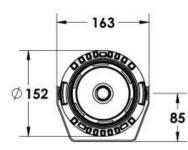

| Ingress Protection | IP65                                                           |
|--------------------|----------------------------------------------------------------|
| Impact Protection  | IK08                                                           |
| Body               | Die cast aluminium alloy                                       |
| Weight             | 1.6kg                                                          |
| Finish             | Power coat finish in white RAL9016, grey RAL9006 or black 9005 |
| Line Voltage       | 100 ~ 270V / 50-60Hz                                           |
| Electrical Gear    | IP67 LED Driver in a thermally separated compartment           |