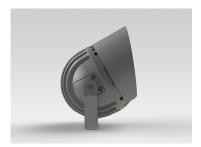

#### Description

IP65 Class I LED Projector with remote LED driver. Surface powder coated corrosion resistant die cast aluminium alloy housing. Featured GORE®Vent to protect the internal system from moisture. Silicon rubber gasket and stainless steel 316 screws. Highly specular reflector. Tempered glass cover. COB LED with socket.