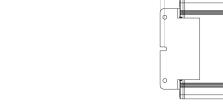

#### **Optical Accessories**

Linear Spreading Lens Tempered Borosilicate Glass

P-ACC.C248.SL

Glass Colour Filter (Red, Green or Blue) other colour on request

P-ACC.C248.GF

IP65 Driver Box (for remote driver operation) Powder coated aluminium

P-ACC.xxx.DB.xx Options -: 1 input, 1 output channel 1 input, 2 output channel 1 input, 3 output channel

200 212