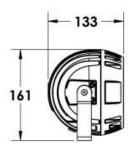

| Ingress Protection | IP65                                                           |
|--------------------|----------------------------------------------------------------|
| Impact Protection  | IK08                                                           |
| Body               | Die cast aluminium alloy                                       |
| Weight             | 1.6kg                                                          |
| Finish             | Power coat finish in white RAL9016, grey RAL9006 or black 9005 |
| Line Voltage       | 100 ~ 270V / 50-60Hz                                           |
| Electrical Gear    | IP67 LED Driver in a thermally separated compartment           |