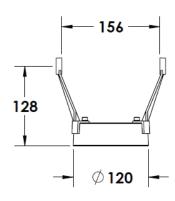

#### **Mounting Accessories**

Cast Stirrup Powder coated die cast aluminium

7210.000.X2.xx

IP65 Gear Base Powder coated die cast aluminium

P-ACC.C255.GB

Grünzell®