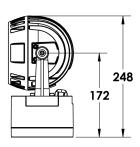

#### Description

IP65 Class I LED Projector with remote LED driver. Surface powder coated corrosion resistant die cast aluminium alloy housing. Featured GORE®Vent to protect the internal system from moisture. Silicon rubber gasket and stainless steel 316 screws. Highly specular reflector. Tempered glass cover. COB LED with socket.

| LED Lamp           | 1       |
|--------------------|---------|
| Luminous Flux      | 5194 lm |
| Colour temperature | 3000 K  |
| CRI                | 80      |
| Nominal Power      | 40W     |
| Beam Angle         | 11°     |

| Ingress Protection | IP65                                                           |
|--------------------|----------------------------------------------------------------|
| Impact Protection  | IK08                                                           |
| Body               | Die cast aluminium alloy                                       |
| Weight             | 1.6kg                                                          |
| Finish             | Power coat finish in white RAL9016, grey RAL9006 or black 9005 |
| Line Voltage       | 100 ~ 270V / 50-60Hz                                           |
| Electrical Gear    | IP67 LED Driver in a thermally separated compartment           |