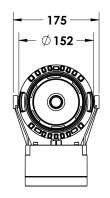

#### Description

IP65 Class I LED Projector with remote LED driver. Surface powder coated corrosion resistant die cast aluminium alloy housing. Featured GORE®Vent to protect the internal system from moisture. Silicon rubber gasket and stainless steel 316 screws. Highly specular reflector. Tempered glass cover. COB LED with socket.

| LED Lamp           | 1       |
|--------------------|---------|
| Luminous Flux      | 5194 lm |
| Colour temperature | 3000 K  |
| CRI                | 80      |
| Nominal Power      | 40W     |
| Beam Angle         | 11°     |

| Ingress Protection | IP65                                                           |
|--------------------|----------------------------------------------------------------|
| Impact Protection  | IK08                                                           |
| Body               | Die cast aluminium alloy                                       |
| Weight             | 1.6kg                                                          |
| Finish             | Power coat finish in white RAL9016, grey RAL9006 or black 9005 |
| Line Voltage       | 100 ~ 270V / 50-60Hz                                           |
| Electrical Gear    | IP67 LED Driver in a thermally separated compartment           |