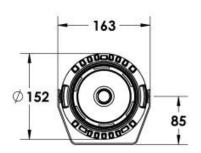

#### Description

IP65 Class I LED Projector with remote LED driver. Surface powder coated corrosion resistant die cast aluminium alloy housing. Featured GORE®Vent to protect the internal system from moisture. Silicon rubber gasket and stainless steel 316 screws. Highly specular reflector. Tempered glass cover. COB LED with socket.

 LED Lamp
 1

 Luminous Flux
 3138 lm

 Colour temperature
 3000 K

 CRI
 80

 Nominal Power
 25W

 Beam Angle
 47°

Ingress ProtectionIP65Impact ProtectionIK08

**Body** Die cast aluminium alloy

Weight 1.6k

Finish Power coat finish in white RAL9016, grey RAL9006 or black 9005

**Line Voltage** 100 ~ 270V / 50-60Hz

Electrical Gear IP67 LED Driver in a thermally separated compartment