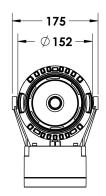

#### Description

IP65 Class I LED Projector with remote LED driver. Surface powder coated corrosion resistant die cast aluminium alloy housing. Featured GORE®Vent to protect the internal system from moisture. Silicon rubber gasket and stainless steel 316 screws. Highly specular reflector. Tempered glass cover. COB LED with socket.

 LED Lamp
 1

 Luminous Flux
 3138 lm

 Colour temperature
 3000 K

 CRI
 80

 Nominal Power
 25W

 Beam Angle
 47°

Ingress ProtectionIP65Impact ProtectionIK08

**Body** Die cast aluminium alloy