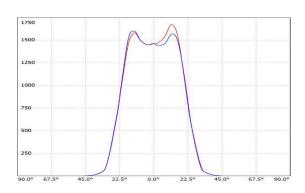

 LED Lamp
 1

 Luminous Flux
 3138 lm

 Colour temperature
 3000 K

 CRI
 80

 Nominal Power
 25W

 Beam Angle
 47°

Ingress ProtectionIP65Impact ProtectionIK08

**Body** Die cast aluminium alloy