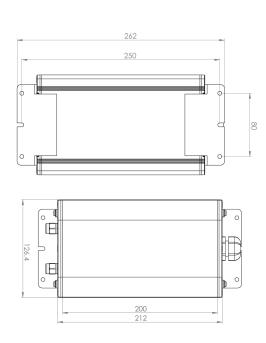

#### **Optical Accessories**

Linear Spreading Lens Tempered Borosilicate Glass

P-ACC.C248.SL

Glass Colour Filter (Red, Green or Blue) other colour on request

P-ACC.C248.GF

IP65 Driver Box (for remote driver operation) Powder coated aluminium

P-ACC.xxx.DB.xx

Options -:

1 input, 1 output channel 1 input, 2 output channel

1 input, 3 output channel