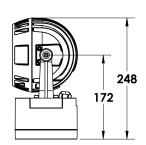

#### Description

IP65 Class I LED Projector with remote LED driver. Surface powder coated corrosion resistant die cast aluminium alloy housing. Featured GORE®Vent to protect the internal system from moisture. Silicon rubber gasket and stainless steel 316 screws. Highly specular reflector. Tempered glass cover. COB LED with socket.

Weight 1.6k

Finish Power coat finish in white RAL9016, grey RAL9006 or black 9005

**Line Voltage** 100 ~ 270V / 50-60Hz

Electrical Gear IP67 LED Driver in a thermally separated compartment