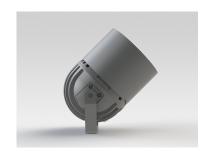

#### Description

IP65 Class I LED Projector with remote LED driver. Surface powder coated corrosion resistant die cast aluminium alloy housing. Featured GORE®Vent to protect the internal system from moisture. Silicon rubber gasket and stainless steel 316 screws. Highly specular reflector. Tempered glass cover. COB LED with socket.

 LED Lamp
 1

 Luminous Flux
 3138 lm

 Colour temperature
 3000 K

 CRI
 80

 Nominal Power
 25W

 Beam Angle
 47°

Ingress ProtectionIP65Impact ProtectionIK08

**Body** Die cast aluminium alloy

#### **Mounting Accessories**

Cast Stirrup Powder coated die cast aluminium

7210.000.X2.xx

IP65 Gear Base Powder coated die cast aluminium

P-ACC.C255.GB