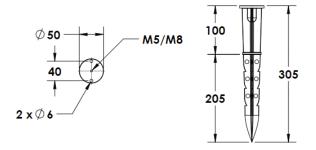

#### **Mounting Accessories**

Cast Stirrup Powder coated die cast aluminium

7210.000.X2.xx

IP65 Gear Base Powder coated die cast aluminium

P-ACC.C255.GB