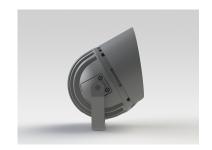

#### Description

IP65 Class I LED Projector with remote LED driver. Surface powder coated corrosion resistant die cast aluminium alloy housing. Featured GORE®Vent to protect the internal system from moisture. Silicon rubber gasket and stainless steel 316 screws. Highly specular reflector. Tempered glass cover. COB LED with socket.

 LED Lamp
 1

 Luminous Flux
 3138 lm

 Colour temperature
 3000 K

 CRI
 80

 Nominal Power
 25W

 Beam Angle
 47°

Ingress ProtectionIP65Impact ProtectionIK08

**Body** Die cast aluminium alloy

Weight 1.6k

Finish Power coat finish in white RAL9016, grey RAL9006 or black 9005

**Line Voltage** 100 ~ 270V / 50-60Hz

Electrical Gear IP67 LED Driver in a thermally separated compartment