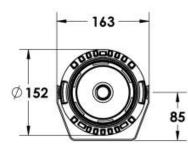

| Ingress Protection | IP65                                                           |
|--------------------|----------------------------------------------------------------|
| Impact Protection  | IK08                                                           |
| Body               | Die cast aluminium alloy                                       |
| Weight             | 1.6kg                                                          |
| Finish             | Power coat finish in white RAL9016, grey RAL9006 or black 9005 |
| Line Voltage       | 100 ~ 270V / 50-60Hz                                           |
| Electrical Gear    | IP67 LED Driver in a thermally separated compartment           |