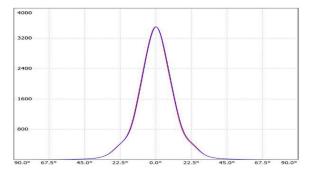

| LED Lamp           | 1       |
|--------------------|---------|
| Luminous Flux      | 3138 lm |
| Colour temperature | 3000 K  |
| CRI                | 80      |
| Nominal Power      | 55W     |
| Beam Angle         | 22°     |