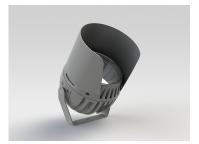

#### Description

IP65 Class I LED Projector with remote LED driver. Surface powder coated corrosion resistant die cast aluminium alloy housing. Featured GORE®Vent to protect the internal system from moisture. Silicon rubber gasket and stainless steel 316 screws. Highly specular reflector. Tempered glass cover. COB LED with socket.

#### **Mounting Accessories**

Cast Stirrup Powder coated die cast aluminium

7210.000.X2.xx

IP65 Gear Base Powder coated die cast aluminium

P-ACC.C255.GB