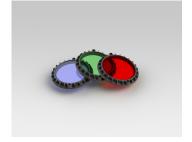

#### **Optical Accessories**

Linear Spreading Lens Tempered Borosilicate Glass

P-ACC.C248.SL

Glass Colour Filter (Red, Green or Blue) other colour on request

P-ACC.C248.GF

IP65 Driver Box (for remote driver operation) Powder coated aluminium