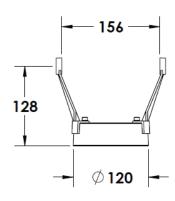

#### **Mounting Accessories**

Cast Stirrup Powder coated die cast aluminium

7210.000.X2.xx

IP65 Gear Base Powder coated die cast aluminium

P-ACC.C255.GB