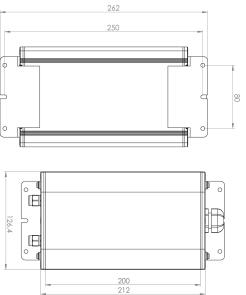

#### **Optical Accessories**

Linear Spreading Lens Tempered Borosilicate Glass

P-ACC.C248.SL

Glass Colour Filter (Red, Green or Blue) other colour on request

P-ACC.C248.GF

IP65 Driver Box (for remote driver operation) Powder coated aluminium

P-ACC.xxx.DB.xx Options -: 1 input, 1 output channel 1 input, 2 output channel 1 input, 3 output channel