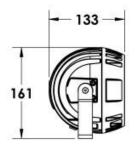

| Ingress Protection | IP65                                                           |
|--------------------|----------------------------------------------------------------|
| Impact Protection  | IK08                                                           |
| Body               | Die cast aluminium alloy                                       |
| Weight             | 1.6kg                                                          |
| Finish             | Power coat finish in white RAL9016, grey RAL9006 or black 9005 |
| Line Voltage       | 100 ~ 270V / 50-60Hz                                           |
| Electrical Gear    | IP67 LED Driver in a thermally separated compartment           |