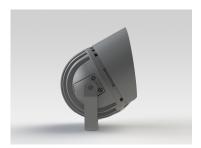

# Grünzell®

#### Description

IP65 Class I LED Projector with remote LED driver. Surface powder coated corrosion resistant die cast aluminium alloy housing. Featured GORE®Vent to protect the internal system from moisture. Silicon rubber gasket and stainless steel 316 screws. Highly specular reflector. Tempered glass cover. COB LED with socket.