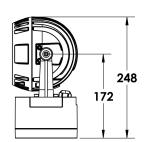

#### **Description**

IP65 Class I LED Projector with remote LED driver. Surface powder coated corrosion resistant die cast aluminium alloy housing. Featured GORE®Vent to protect the internal system from moisture. Silicon rubber gasket and stainless steel 316 screws. Highly specular reflector. Tempered glass cover. COB LED with socket.

Weight 1.6k

Finish Power coat finish in white RAL9016, grey RAL9006 or black 9005

**Line Voltage** 100 ~ 270V / 50-60Hz

Electrical Gear IP67 LED Driver in a thermally separated compartment