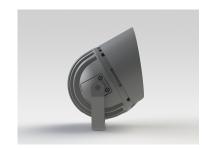

#### **Description**

IP65 Class I LED Projector with remote LED driver. Surface powder coated corrosion resistant die cast aluminium alloy housing. Featured GORE®Vent to protect the internal system from moisture. Silicon rubber gasket and stainless steel 316 screws. Highly specular reflector. Tempered glass cover. COB LED with socket.

 LED Lamp
 1

 Luminous Flux
 3138 lm

 Colour temperature
 3000 K

 CRI
 80

 Nominal Power
 55W

 Beam Angle
 13°

Ingress Protection IP65 Impact Protection IK08

**Body** Die cast aluminium alloy

Weight 1.6k

Finish Power coat finish in white RAL9016, grey RAL9006 or black 9005

**Line Voltage** 100 ~ 270V / 50-60Hz

Electrical Gear IP67 LED Driver in a thermally separated compartment