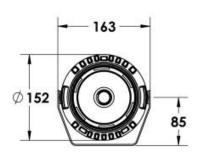

#### **Description**

IP65 Class I LED Projector with remote LED driver. Surface powder coated corrosion resistant die cast aluminium alloy housing. Featured GORE®Vent to protect the internal system from moisture. Silicon rubber gasket and stainless steel 316 screws. Highly specular reflector. Tempered glass cover. COB LED with socket.

 LED Lamp
 1

 Luminous Flux
 3138 lm

 Colour temperature
 3000 K

 CRI
 80

 Nominal Power
 55W

 Beam Angle
 13°

Ingress Protection IP65 Impact Protection IK08

**Body** Die cast aluminium alloy

Weight 1.6k

Finish Power coat finish in white RAL9016, grey RAL9006 or black 9005

**Line Voltage** 100 ~ 270V / 50-60Hz

Electrical Gear IP67 LED Driver in a thermally separated compartment