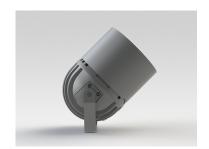

#### **Description**

IP65 Class I LED Projector with remote LED driver. Surface powder coated corrosion resistant die cast aluminium alloy housing. Featured GORE®Vent to protect the internal system from moisture. Silicon rubber gasket and stainless steel 316 screws. Highly specular reflector. Tempered glass cover. COB LED with socket.

 LED Lamp
 1

 Luminous Flux
 3138 lm

 Colour temperature
 3000 K

 CRI
 80

 Nominal Power
 55W

 Beam Angle
 13°

Ingress Protection IP65 Impact Protection IK08

**Body** Die cast aluminium alloy

Weight 1.6k

Finish Power coat finish in white RAL9016, grey RAL9006 or black 9005

**Line Voltage** 100 ~ 270V / 50-60Hz

Electrical Gear IP67 LED Driver in a thermally separated compartment