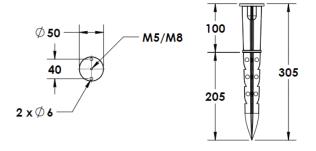

#### **Mounting Accessories**

Cast Stirrup Powder coated die cast aluminium

7210.000.X2.xx

IP65 Gear Base Powder coated die cast aluminium

P-ACC.C255.GB