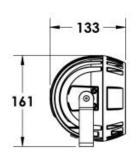

#### **Mounting Accessories**

Cast Stirrup Powder coated die cast aluminium

7210.000.X2.xx

IP65 Gear Base Powder coated die cast aluminium

P-ACC.C255.GB