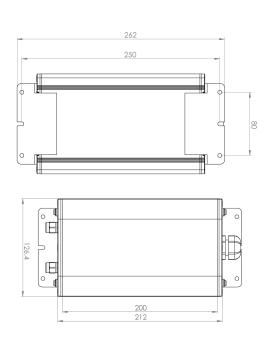

#### **Optical Accessories**

Linear Spreading Lens Tempered Borosilicate Glass

P-ACC.C248.SL

Glass Colour Filter (Red, Green or Blue) other colour on request

P-ACC.C248.GF

IP65 Driver Box (for remote driver operation) Powder coated aluminium

P-ACC.xxx.DB.xx

Options -:

1 input, 1 output channel 1 input, 2 output channel

1 input, 3 output channel