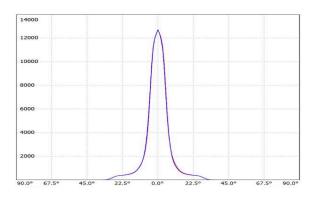

 LED Lamp
 1

 Luminous Flux
 3138 lm

 Colour temperature
 3000 K

 CRI
 80

 Nominal Power
 55W

 Beam Angle
 13°

Ingress Protection IP65 Impact Protection IK08

**Body** Die cast aluminium alloy