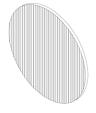

#### **Optical Accessories**

Linear Spreading Lens Tempered Borosilicate Glass

P-ACC.C248.SL

Glass Colour Filter (Red, Green or Blue) other colour on request

P-ACC.C248.GF

IP65 Driver Box (for remote driver operation) Powder coated aluminium