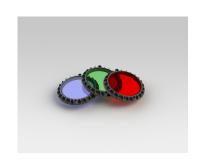

#### **Optical Accessories**

Linear Spreading Lens Tempered Borosilicate Glass

P-ACC.C248.SL

Glass Colour Filter (Red, Green or Blue) other colour on request

P-ACC.C248.GF

IP65 Driver Box (for remote driver operation) Powder coated aluminium