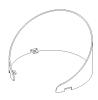

#### **Mounting Accessories**

Cast Stirrup Powder coated die cast aluminium

7210.000.X2.xx

IP65 Gear Base Powder coated die cast aluminium

P-ACC.C255.GB