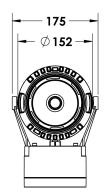

#### **Description**

IP65 Class I LED Projector with remote LED driver. Surface powder coated corrosion resistant die cast aluminium alloy housing. Featured GORE®Vent to protect the internal system from moisture. Silicon rubber gasket and stainless steel 316 screws. Highly specular reflector. Tempered glass cover. COB LED with socket.

 LED Lamp
 1

 Luminous Flux
 3138 lm

 Colour temperature
 3000 K

 CRI
 80

 Nominal Power
 55W

 Beam Angle
 13°

Ingress Protection IP65 Impact Protection IK08

**Body** Die cast aluminium alloy