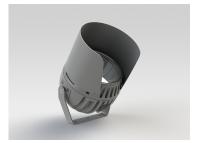

#### Description

IP65 Class I LED Projector with remote LED driver. Surface powder coated corrosion resistant die cast aluminium alloy housing. Featured GORE®Vent to protect the internal system from moisture. Silicon rubber gasket and stainless steel 316 screws. Highly specular reflector. Tempered glass cover. COB LED with socket.

Body

Weight

Finish

IP65 **Ingress Protection** Impact Protection IK08 Die cast aluminium alloy 1.6kg Power coat finish in white RAL9016, grey RAL9006 or black 9005 Line Voltage 100 ~ 270V / 50-60Hz **Electrical Gear** IP67 LED Driver in a thermally separated compartment