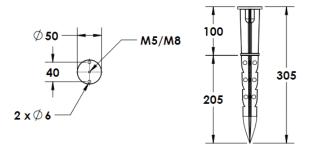

#### **Mounting Accessories**

Cast Stirrup Powder coated die cast aluminium

7210.000.X2.xx

IP65 Gear Base Powder coated die cast aluminium

P-ACC.C255.GB