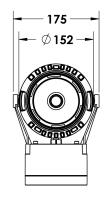

#### Description

IP65 Class I LED Projector with remote LED driver. Surface powder coated corrosion resistant die cast aluminium alloy housing. Featured GORE®Vent to protect the internal system from moisture. Silicon rubber gasket and stainless steel 316 screws. Highly specular reflector. Tempered glass cover. COB LED with socket.

Body

Weight

Finish

IP65 **Ingress Protection** Impact Protection IK08 Die cast aluminium alloy 1.6kg Power coat finish in white RAL9016, grey RAL9006 or black 9005 Line Voltage 100 ~ 270V / 50-60Hz **Electrical Gear** IP67 LED Driver in a thermally separated compartment