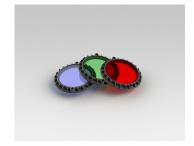

#### **Optical Accessories**

Linear Spreading Lens Tempered Borosilicate Glass

P-ACC.C248.SL

Glass Colour Filter (Red, Green or Blue) other colour on request

P-ACC.C248.GF

IP65 Driver Box (for remote driver operation) Powder coated aluminium