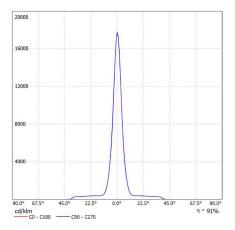

| LED Lamp           | 1       |
|--------------------|---------|
| Luminous Flux      | 2923 lm |
| Colour temperature | 3000 K  |
| CRI                | 80      |
| Nominal Power      | 25W     |
| Beam Angle         | 8°      |