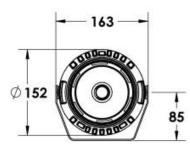

Body

Weight

Finish

IP65 **Ingress Protection** Impact Protection IK08 Die cast aluminium alloy 1.6kg Power coat finish in white RAL9016, grey RAL9006 or black 9005 Line Voltage 100 ~ 270V / 50-60Hz **Electrical Gear** IP67 LED Driver in a thermally separated compartment