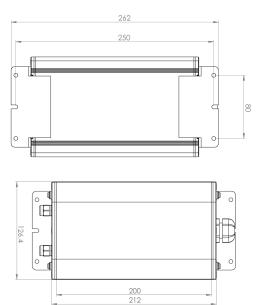

#### **Optical Accessories**

Linear Spreading Lens Tempered Borosilicate Glass

P-ACC.C248.SL

Glass Colour Filter (Red, Green or Blue) other colour on request

P-ACC.C248.GF

IP65 Driver Box (for remote driver operation) Powder coated aluminium

P-ACC.xxx.DB.xx Options -: 1 input, 1 output channel 1 input, 2 output channel 1 input, 3 output channel