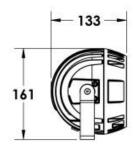

#### **Mounting Accessories**

Cast Stirrup Powder coated die cast aluminium

7210.000.X2.xx

IP65 Gear Base Powder coated die cast aluminium

P-ACC.C255.GB