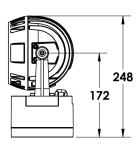

#### **Optical Accessories**

Linear Spreading Lens Tempered Borosilicate Glass

P-ACC.C248.SL

Glass Colour Filter (Red, Green or Blue) other colour on request

P-ACC.C248.GF

IP65 Driver Box (for remote driver operation) Powder coated aluminium