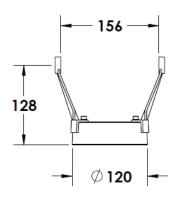

#### **Mounting Accessories**

Cast Stirrup Powder coated die cast aluminium

7210.000.X2.xx

IP65 Gear Base Powder coated die cast aluminium

P-ACC.C255.GB