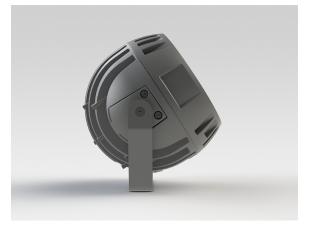

#### Description

IP65 Class I LED Projector with remote LED driver. Surface powder coated corrosion resistant die cast aluminium alloy housing. Featured GORE®Vent to protect the internal system from moisture. Silicon rubber gasket and stainless steel 316 screws. Highly specular reflector. Tempered glass cover. COB LED with socket.