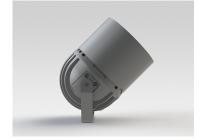

#### Description

IP65 Class I LED Projector with remote LED driver. Surface powder coated corrosion resistant die cast aluminium alloy housing. Featured GORE®Vent to protect the internal system from moisture. Silicon rubber gasket and stainless steel 316 screws. Highly specular reflector. Tempered glass cover. COB LED with socket.

Body

Weight

Finish

IP65 **Ingress Protection** Impact Protection IK08 Die cast aluminium alloy 1.6kg Power coat finish in white RAL9016, grey RAL9006 or black 9005 Line Voltage 100 ~ 270V / 50-60Hz **Electrical Gear** IP67 LED Driver in a thermally separated compartment