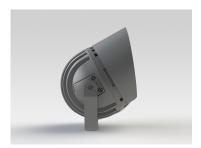

#### Description

IP65 Class I LED Projector with remote LED driver. Surface powder coated corrosion resistant die cast aluminium alloy housing. Featured GORE®Vent to protect the internal system from moisture. Silicon rubber gasket and stainless steel 316 screws. Highly specular reflector. Tempered glass cover. COB LED with socket.

Body

Weight

Finish

IP65 **Ingress Protection** Impact Protection IK08 Die cast aluminium alloy 1.6kg Power coat finish in white RAL9016, grey RAL9006 or black 9005 Line Voltage 100 ~ 270V / 50-60Hz **Electrical Gear** IP67 LED Driver in a thermally separated compartment