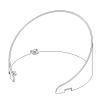

#### **Mounting Accessories**

Cast Stirrup Powder coated die cast aluminium

7210.000.X2.xx

IP65 Gear Base Powder coated die cast aluminium

P-ACC.C255.GB