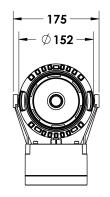

#### Description

IP65 Class I LED Projector with remote LED driver. Surface powder coated corrosion resistant die cast aluminium alloy housing. Featured GORE®Vent to protect the internal system from moisture. Silicon rubber gasket and stainless steel 316 screws. Highly specular reflector. Tempered glass cover. COB LED with socket.

| LED Lamp           | 1       |
|--------------------|---------|
| Luminous Flux      | 7023 lm |
| Colour temperature | 2700 K  |
| CRI                | 80      |
| Nominal Power      | 55W     |
| Beam Angle         | 52°     |