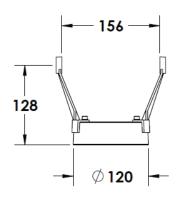

#### **Mounting Accessories**

Cast Stirrup Powder coated die cast aluminium

7210.000.X2.xx

IP65 Gear Base Powder coated die cast aluminium

P-ACC.C255.GB