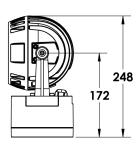

#### Description

IP65 Class I LED Projector with remote LED driver. Surface powder coated corrosion resistant die cast aluminium alloy housing. Featured GORE®Vent to protect the internal system from moisture. Silicon rubber gasket and stainless steel 316 screws. Highly specular reflector. Tempered glass cover. COB LED with socket.

| LED Lamp           | 1       |
|--------------------|---------|
| Luminous Flux      | 7023 lm |
| Colour temperature | 2700 K  |
| CRI                | 80      |
| Nominal Power      | 55W     |
| Beam Angle         | 52°     |