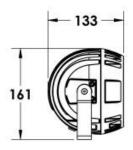

#### Description

IP65 Class I LED Projector with remote LED driver. Surface powder coated corrosion resistant die cast aluminium alloy housing. Featured GORE®Vent to protect the internal system from moisture. Silicon rubber gasket and stainless steel 316 screws. Highly specular reflector. Tempered glass cover. COB LED with socket.

| LED Lamp           | 1       |
|--------------------|---------|
| Luminous Flux      | 7023 lm |
| Colour temperature | 2700 K  |
| CRI                | 80      |
| Nominal Power      | 55W     |
| Beam Angle         | 52°     |