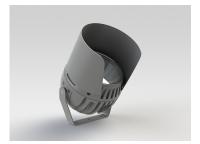

### **Optical Accessories**

Snoot Powder coated aluminium

P-ACC.C248.SS

Glare Shield Powder coated aluminium

P-ACC.C248.GS

Visor Powder coated aluminium

P-ACC.C248.VS