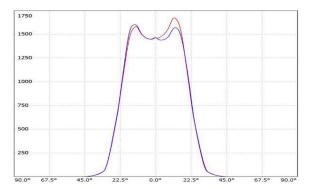

| LED Lamp           | 1       |
|--------------------|---------|
| Luminous Flux      | 7023 lm |
| Colour temperature | 2700 K  |
| CRI                | 80      |
| Nominal Power      | 55W     |
| Beam Angle         | 52°     |