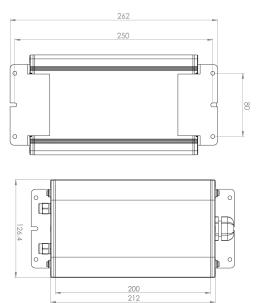

#### **Optical Accessories**

Linear Spreading Lens Tempered Borosilicate Glass

P-ACC.C248.SL

Glass Colour Filter (Red, Green or Blue) other colour on request

P-ACC.C248.GF

IP65 Driver Box (for remote driver operation) Powder coated aluminium

P-ACC.xxx.DB.xx Options -: 1 input, 1 output channel 1 input, 2 output channel 1 input, 3 output channel