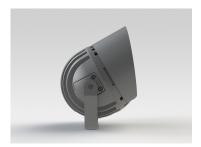

#### Description

IP65 Class I LED Projector with remote LED driver. Surface powder coated corrosion resistant die cast aluminium alloy housing. Featured GORE®Vent to protect the internal system from moisture. Silicon rubber gasket and stainless steel 316 screws. Highly specular reflector. Tempered glass cover. COB LED with socket.

| LED Lamp           | 1       |
|--------------------|---------|
| Luminous Flux      | 7023 lm |
| Colour temperature | 2700 K  |
| CRI                | 80      |
| Nominal Power      | 55W     |
| Beam Angle         | 52°     |