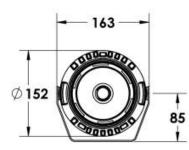

#### Description

IP65 Class I LED Projector with remote LED driver. Surface powder coated corrosion resistant die cast aluminium alloy housing. Featured GORE®Vent to protect the internal system from moisture. Silicon rubber gasket and stainless steel 316 screws. Highly specular reflector. Tempered glass cover. COB LED with socket.

| LED Lamp           | 1       |
|--------------------|---------|
| Luminous Flux      | 7023 lm |
| Colour temperature | 2700 K  |
| CRI                | 80      |
| Nominal Power      | 55W     |
| Beam Angle         | 52°     |