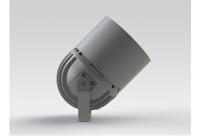

#### Description

IP65 Class I LED Projector with remote LED driver. Surface powder coated corrosion resistant die cast aluminium alloy housing. Featured GORE®Vent to protect the internal system from moisture. Silicon rubber gasket and stainless steel 316 screws. Highly specular reflector. Tempered glass cover. COB LED with socket.

#### **Mounting Accessories**

Cast Stirrup Powder coated die cast aluminium

7210.000.X2.xx

IP65 Gear Base Powder coated die cast aluminium

P-ACC.C255.GB