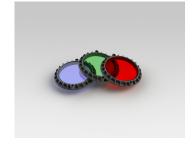

#### **Optical Accessories**

Linear Spreading Lens Tempered Borosilicate Glass

P-ACC.C248.SL

Glass Colour Filter (Red, Green or Blue) other colour on request

P-ACC.C248.GF

IP65 Driver Box (for remote driver operation) Powder coated aluminium