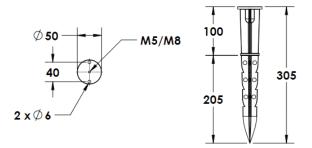

#### **Mounting Accessories**

Cast Stirrup Powder coated die cast aluminium

7210.000.X2.xx

IP65 Gear Base Powder coated die cast aluminium

P-ACC.C255.GB

Grünzell®