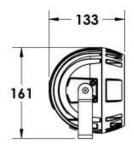

| Ingress Brotestian | IP65                                                           |
|--------------------|----------------------------------------------------------------|
| Ingress Protection | IF05                                                           |
| Impact Protection  | IK08                                                           |
| Body               | Die cast aluminium alloy                                       |
| Weight             | 1.6kg                                                          |
| Finish             | Power coat finish in white RAL9016, grey RAL9006 or black 9005 |
| Line Voltage       | 100 ~ 270V / 50-60Hz                                           |
| Electrical Gear    | IP67 LED Driver in a thermally separated compartment           |