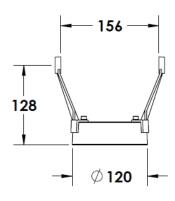

#### **Mounting Accessories**

Cast Stirrup Powder coated die cast aluminium

7210.000.X2.xx

IP65 Gear Base Powder coated die cast aluminium

P-ACC.C255.GB

Grünzell®