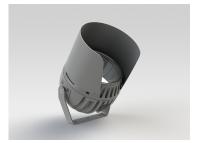

#### **Mounting Accessories**

Cast Stirrup Powder coated die cast aluminium

7210.000.X2.xx

IP65 Gear Base Powder coated die cast aluminium

P-ACC.C255.GB

Grünzell®