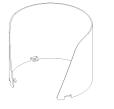

### **Optical Accessories**

Snoot Powder coated aluminium

P-ACC.C248.SS

Glare Shield Powder coated aluminium

P-ACC.C248.GS

Visor Powder coated aluminium

P-ACC.C248.VS