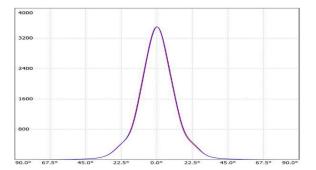

| LED Lamp           | 1       |
|--------------------|---------|
| Luminous Flux      | 7324 lm |
| Colour temperature | 2700 K  |
| CRI                | 80      |
| Nominal Power      | 55W     |
| Beam Angle         | 26°     |