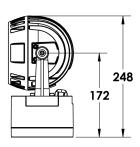

#### Description

IP65 Class I LED Projector with remote LED driver. Surface powder coated corrosion resistant die cast aluminium alloy housing. Featured GORE®Vent to protect the internal system from moisture. Silicon rubber gasket and stainless steel 316 screws. Highly specular reflector. Tempered glass cover. COB LED with socket.

| Ingress Brotestian | IP65                                                           |
|--------------------|----------------------------------------------------------------|
| Ingress Protection | IF05                                                           |
| Impact Protection  | IK08                                                           |
| Body               | Die cast aluminium alloy                                       |
| Weight             | 1.6kg                                                          |
| Finish             | Power coat finish in white RAL9016, grey RAL9006 or black 9005 |
| Line Voltage       | 100 ~ 270V / 50-60Hz                                           |
| Electrical Gear    | IP67 LED Driver in a thermally separated compartment           |