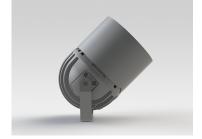

#### **Mounting Accessories**

Cast Stirrup Powder coated die cast aluminium

7210.000.X2.xx

IP65 Gear Base Powder coated die cast aluminium

P-ACC.C255.GB

Grünzell®