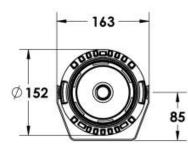

| Ingress Brotestian | IP65                                                           |
|--------------------|----------------------------------------------------------------|
| Ingress Protection | IF05                                                           |
| Impact Protection  | IK08                                                           |
| Body               | Die cast aluminium alloy                                       |
| Weight             | 1.6kg                                                          |
| Finish             | Power coat finish in white RAL9016, grey RAL9006 or black 9005 |
| Line Voltage       | 100 ~ 270V / 50-60Hz                                           |
| Electrical Gear    | IP67 LED Driver in a thermally separated compartment           |