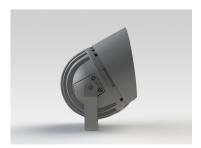

#### Description

IP65 Class I LED Projector with remote LED driver. Surface powder coated corrosion resistant die cast aluminium alloy housing. Featured GORE®Vent to protect the internal system from moisture. Silicon rubber gasket and stainless steel 316 screws. Highly specular reflector. Tempered glass cover. COB LED with socket.

| LED Lamp           | 1       |
|--------------------|---------|
| Luminous Flux      | 7324 lm |
| Colour temperature | 2700 K  |
| CRI                | 80      |
| Nominal Power      | 55W     |
| Beam Angle         | 26°     |

| Ingress Brotestian | IP65                                                           |
|--------------------|----------------------------------------------------------------|
| Ingress Protection | IF05                                                           |
| Impact Protection  | IK08                                                           |
| Body               | Die cast aluminium alloy                                       |
| Weight             | 1.6kg                                                          |
| Finish             | Power coat finish in white RAL9016, grey RAL9006 or black 9005 |
| Line Voltage       | 100 ~ 270V / 50-60Hz                                           |
| Electrical Gear    | IP67 LED Driver in a thermally separated compartment           |