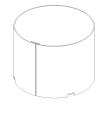

### **Optical Accessories**

Snoot Powder coated aluminium

P-ACC.C248.SS

Glare Shield Powder coated aluminium

P-ACC.C248.GS

Visor Powder coated aluminium

P-ACC.C248.VS