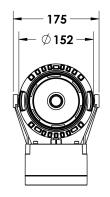

#### Description

IP65 Class I LED Projector with remote LED driver. Surface powder coated corrosion resistant die cast aluminium alloy housing. Featured GORE®Vent to protect the internal system from moisture. Silicon rubber gasket and stainless steel 316 screws. Highly specular reflector. Tempered glass cover. COB LED with socket.

| Ingress Brotestian | IP65                                                           |
|--------------------|----------------------------------------------------------------|
| Ingress Protection | IF05                                                           |
| Impact Protection  | IK08                                                           |
| Body               | Die cast aluminium alloy                                       |
| Weight             | 1.6kg                                                          |
| Finish             | Power coat finish in white RAL9016, grey RAL9006 or black 9005 |
| Line Voltage       | 100 ~ 270V / 50-60Hz                                           |
| Electrical Gear    | IP67 LED Driver in a thermally separated compartment           |