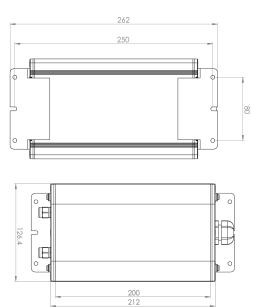

#### **Optical Accessories**

Linear Spreading Lens Tempered Borosilicate Glass

P-ACC.C248.SL

Glass Colour Filter (Red, Green or Blue) other colour on request

P-ACC.C248.GF

IP65 Driver Box (for remote driver operation) Powder coated aluminium

P-ACC.xxx.DB.xx Options -: 1 input, 1 output channel 1 input, 2 output channel 1 input, 3 output channel