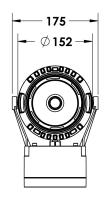

#### Description

IP65 Class I LED Projector with remote LED driver. Surface powder coated corrosion resistant die cast aluminium alloy housing. Featured GORE®Vent to protect the internal system from moisture. Silicon rubber gasket and stainless steel 316 screws. Highly specular reflector. Tempered glass cover. COB LED with socket.

Weight 1.6k

Finish Power coat finish in white RAL9016, grey RAL9006 or black 9005

**Line Voltage** 100 ~ 270V / 50-60Hz

Electrical Gear IP67 LED Driver in a thermally separated compartment