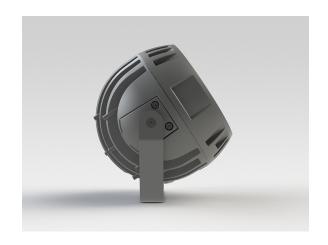

#### Description

IP65 Class I LED Projector with remote LED driver. Surface powder coated corrosion resistant die cast aluminium alloy housing. Featured GORE®Vent to protect the internal system from moisture. Silicon rubber gasket and stainless steel 316 screws. Highly specular reflector. Tempered glass cover. COB LED with socket.