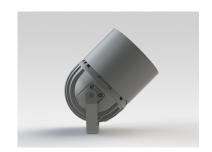

#### Description

IP65 Class I LED Projector with remote LED driver. Surface powder coated corrosion resistant die cast aluminium alloy housing. Featured GORE®Vent to protect the internal system from moisture. Silicon rubber gasket and stainless steel 316 screws. Highly specular reflector. Tempered glass cover. COB LED with socket.