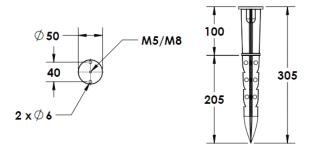

#### **Mounting Accessories**

Cast Stirrup Powder coated die cast aluminium

7210.000.X2.xx

IP65 Gear Base Powder coated die cast aluminium

P-ACC.C255.GB