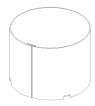

## **Optical Accessories**

Snoot Powder coated aluminium

P-ACC.C248.SS

Glare Shield Powder coated aluminium

P-ACC.C248.GS

Visor Powder coated aluminium

P-ACC.C248.VS

#### **Optical Accessories**

Linear Spreading Lens Tempered Borosilicate Glass

P-ACC.C248.SL

Glass Colour Filter (Red, Green or Blue) other colour on request

P-ACC.C248.GF

IP65 Driver Box (for remote driver operation) Powder coated aluminium