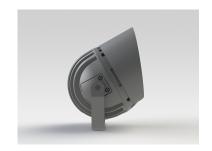

#### Description

IP65 Class I LED Projector with remote LED driver. Surface powder coated corrosion resistant die cast aluminium alloy housing. Featured GORE®Vent to protect the internal system from moisture. Silicon rubber gasket and stainless steel 316 screws. Highly specular reflector. Tempered glass cover. COB LED with socket.

 LED Lamp
 1

 Luminous Flux
 7023 lm

 Colour temperature
 2700 K

 CRI
 80

 Nominal Power
 55W

 Beam Angle
 16°

Ingress Protection IP65 Impact Protection IK08

**Body** Die cast aluminium alloy

Weight 1.6k

Finish Power coat finish in white RAL9016, grey RAL9006 or black 9005

**Line Voltage** 100 ~ 270V / 50-60Hz

Electrical Gear IP67 LED Driver in a thermally separated compartment