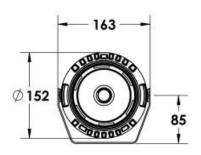

#### Description

IP65 Class I LED Projector with remote LED driver. Surface powder coated corrosion resistant die cast aluminium alloy housing. Featured GORE®Vent to protect the internal system from moisture. Silicon rubber gasket and stainless steel 316 screws. Highly specular reflector. Tempered glass cover. COB LED with socket.

 LED Lamp
 1

 Luminous Flux
 7023 lm

 Colour temperature
 2700 K

 CRI
 80

 Nominal Power
 55W

 Beam Angle
 16°

Ingress Protection IP65 Impact Protection IK08

**Body** Die cast aluminium alloy

Weight 1.6k

Finish Power coat finish in white RAL9016, grey RAL9006 or black 9005

**Line Voltage** 100 ~ 270V / 50-60Hz

Electrical Gear IP67 LED Driver in a thermally separated compartment