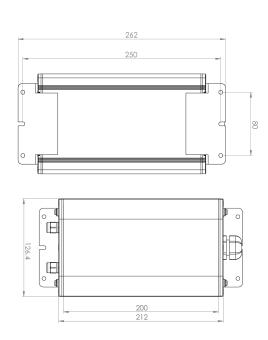

#### **Optical Accessories**

Linear Spreading Lens Tempered Borosilicate Glass

P-ACC.C248.SL

Glass Colour Filter (Red, Green or Blue) other colour on request

P-ACC.C248.GF

IP65 Driver Box (for remote driver operation) Powder coated aluminium

P-ACC.xxx.DB.xx

Options -:

1 input, 1 output channel 1 input, 2 output channel

1 input, 3 output channel