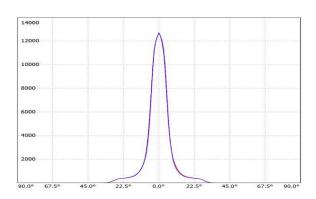

 LED Lamp
 1

 Luminous Flux
 7023 lm

 Colour temperature
 2700 K

 CRI
 80

 Nominal Power
 55W

 Beam Angle
 16°

Ingress Protection IP65 Impact Protection IK08

**Body** Die cast aluminium alloy