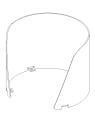

## **Optical Accessories**

Snoot Powder coated aluminium

P-ACC.C248.SS

Glare Shield Powder coated aluminium

P-ACC.C248.GS

Visor Powder coated aluminium

P-ACC.C248.VS