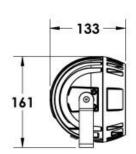

#### **Mounting Accessories**

Cast Stirrup Powder coated die cast aluminium

7210.000.X2.xx

IP65 Gear Base Powder coated die cast aluminium

P-ACC.C255.GB