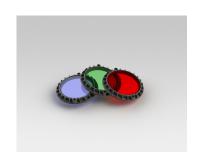

#### **Optical Accessories**

Linear Spreading Lens Tempered Borosilicate Glass

P-ACC.C248.SL

Glass Colour Filter (Red, Green or Blue) other colour on request

P-ACC.C248.GF

IP65 Driver Box (for remote driver operation) Powder coated aluminium