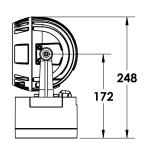

#### Description

IP65 Class I LED Projector with remote LED driver. Surface powder coated corrosion resistant die cast aluminium alloy housing. Featured GORE®Vent to protect the internal system from moisture. Silicon rubber gasket and stainless steel 316 screws. Highly specular reflector. Tempered glass cover. COB LED with socket.

 LED Lamp
 1

 Luminous Flux
 7023 lm

 Colour temperature
 2700 K

 CRI
 80

 Nominal Power
 55W

 Beam Angle
 16°

Ingress Protection IP65 Impact Protection IK08

**Body** Die cast aluminium alloy

Weight 1.6k

Finish Power coat finish in white RAL9016, grey RAL9006 or black 9005

**Line Voltage** 100 ~ 270V / 50-60Hz

Electrical Gear IP67 LED Driver in a thermally separated compartment