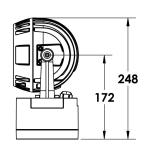

#### **Description**

IP65 Class I LED Projector with remote LED driver. Surface powder coated corrosion resistant die cast aluminium alloy housing. Featured GORE®Vent to protect the internal system from moisture. Silicon rubber gasket and stainless steel 316 screws. Highly specular reflector. Tempered glass cover. COB LED with socket.

Weight 1.6k

Finish Power coat finish in white RAL9016, grey RAL9006 or black 9005

Line Voltage 100 ~ 270V / 50-60Hz

Electrical Gear IP67 LED Driver in a thermally separated compartment