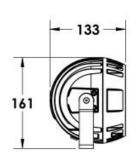

#### **Mounting Accessories**

Cast Stirrup Powder coated die cast aluminium

7210.000.X2.xx

IP65 Gear Base Powder coated die cast aluminium

P-ACC.C255.GB