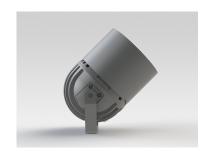

#### **Description**

IP65 Class I LED Projector with remote LED driver. Surface powder coated corrosion resistant die cast aluminium alloy housing. Featured GORE®Vent to protect the internal system from moisture. Silicon rubber gasket and stainless steel 316 screws. Highly specular reflector. Tempered glass cover. COB LED with socket.

#### **Mounting Accessories**

Cast Stirrup Powder coated die cast aluminium

7210.000.X2.xx

IP65 Gear Base Powder coated die cast aluminium

P-ACC.C255.GB