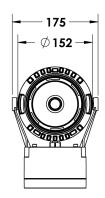

#### **Description**

IP65 Class I LED Projector with remote LED driver. Surface powder coated corrosion resistant die cast aluminium alloy housing. Featured GORE®Vent to protect the internal system from moisture. Silicon rubber gasket and stainless steel 316 screws. Highly specular reflector. Tempered glass cover. COB LED with socket.

 LED Lamp
 1

 Luminous Flux
 6420 lm

 Colour temperature
 2700 K

 CRI
 80

 Nominal Power
 55W

 Beam Angle
 11°

Ingress Protection IP65 Impact Protection IK08

**Body** Die cast aluminium alloy