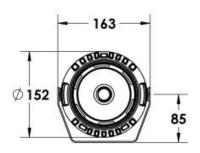

 LED Lamp
 1

 Luminous Flux
 6420 lm

 Colour temperature
 2700 K

 CRI
 80

 Nominal Power
 55W

 Beam Angle
 11°

Ingress Protection IP65 Impact Protection IK08

**Body** Die cast aluminium alloy

Weight 1.6k

Finish Power coat finish in white RAL9016, grey RAL9006 or black 9005

Line Voltage 100 ~ 270V / 50-60Hz

Electrical Gear IP67 LED Driver in a thermally separated compartment