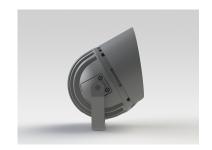

#### **Description**

IP65 Class I LED Projector with remote LED driver. Surface powder coated corrosion resistant die cast aluminium alloy housing. Featured GORE®Vent to protect the internal system from moisture. Silicon rubber gasket and stainless steel 316 screws. Highly specular reflector. Tempered glass cover. COB LED with socket.

 LED Lamp
 1

 Luminous Flux
 6420 lm

 Colour temperature
 2700 K

 CRI
 80

 Nominal Power
 55W

 Beam Angle
 11°

Ingress Protection IP65 Impact Protection IK08

**Body** Die cast aluminium alloy

Weight 1.6k

Finish Power coat finish in white RAL9016, grey RAL9006 or black 9005

Line Voltage 100 ~ 270V / 50-60Hz

Electrical Gear IP67 LED Driver in a thermally separated compartment