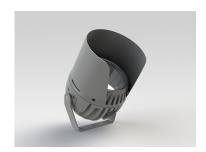

## **Optical Accessories**

Snoot Powder coated aluminium

P-ACC.C248.SS

Glare Shield Powder coated aluminium

P-ACC.C248.GS

Visor Powder coated aluminium

P-ACC.C248.VS