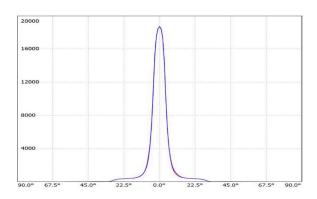

 LED Lamp
 1

 Luminous Flux
 6420 lm

 Colour temperature
 2700 K

 CRI
 80

 Nominal Power
 55W

 Beam Angle
 11°

Ingress Protection IP65 Impact Protection IK08

**Body** Die cast aluminium alloy