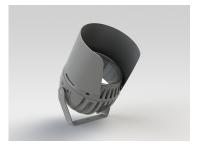

#### **Mounting Accessories**

Cast Stirrup Powder coated die cast aluminium

7210.000.X2.xx

IP65 Gear Base Powder coated die cast aluminium

P-ACC.C255.GB