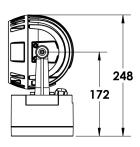

#### Description

IP65 Class I LED Projector with remote LED driver. Surface powder coated corrosion resistant die cast aluminium alloy housing. Featured GORE®Vent to protect the internal system from moisture. Silicon rubber gasket and stainless steel 316 screws. Highly specular reflector. Tempered glass cover. COB LED with socket.

| Ingress Protection | IP65                                                           |
|--------------------|----------------------------------------------------------------|
| Impact Protection  | IK08                                                           |
| Body               | Die cast aluminium alloy                                       |
| Weight             | 1.6kg                                                          |
| Finish             | Power coat finish in white RAL9016, grey RAL9006 or black 9005 |
| Line Voltage       | 100 ~ 270V / 50-60Hz                                           |
| Electrical Gear    | IP67 LED Driver in a thermally separated compartment           |