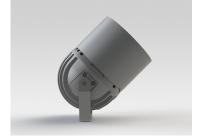

#### Description

IP65 Class I LED Projector with remote LED driver. Surface powder coated corrosion resistant die cast aluminium alloy housing. Featured GORE®Vent to protect the internal system from moisture. Silicon rubber gasket and stainless steel 316 screws. Highly specular reflector. Tempered glass cover. COB LED with socket.