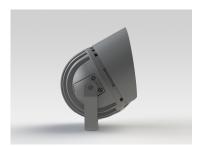

#### Description

IP65 Class I LED Projector with remote LED driver. Surface powder coated corrosion resistant die cast aluminium alloy housing. Featured GORE®Vent to protect the internal system from moisture. Silicon rubber gasket and stainless steel 316 screws. Highly specular reflector. Tempered glass cover. COB LED with socket.

| LED Lamp           | 1       |
|--------------------|---------|
| Luminous Flux      | 5233 lm |
| Colour temperature | 2700 K  |
| CRI                | 80      |
| Nominal Power      | 40W     |
| Beam Angle         | 52°     |

| Ingress Protection | IP65                                                           |
|--------------------|----------------------------------------------------------------|
| Impact Protection  | IK08                                                           |
| Body               | Die cast aluminium alloy                                       |
| Weight             | 1.6kg                                                          |
| Finish             | Power coat finish in white RAL9016, grey RAL9006 or black 9005 |
| Line Voltage       | 100 ~ 270V / 50-60Hz                                           |
| Electrical Gear    | IP67 LED Driver in a thermally separated compartment           |