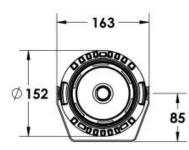

| Ingress Protection | IP65                                                           |
|--------------------|----------------------------------------------------------------|
| Impact Protection  | IK08                                                           |
| Body               | Die cast aluminium alloy                                       |
| Weight             | 1.6kg                                                          |
| Finish             | Power coat finish in white RAL9016, grey RAL9006 or black 9005 |
| Line Voltage       | 100 ~ 270V / 50-60Hz                                           |
| Electrical Gear    | IP67 LED Driver in a thermally separated compartment           |