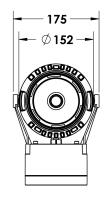

#### Description

IP65 Class I LED Projector with remote LED driver. Surface powder coated corrosion resistant die cast aluminium alloy housing. Featured GORE®Vent to protect the internal system from moisture. Silicon rubber gasket and stainless steel 316 screws. Highly specular reflector. Tempered glass cover. COB LED with socket.

| Ingress Protection | IP65                                                           |
|--------------------|----------------------------------------------------------------|
| Impact Protection  | IK08                                                           |
| Body               | Die cast aluminium alloy                                       |
| Weight             | 1.6kg                                                          |
| Finish             | Power coat finish in white RAL9016, grey RAL9006 or black 9005 |
| Line Voltage       | 100 ~ 270V / 50-60Hz                                           |
| Electrical Gear    | IP67 LED Driver in a thermally separated compartment           |