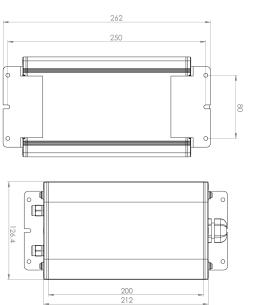

Linear Spreading Lens Tempered Borosilicate Glass

P-ACC.C248.SL

Glass Colour Filter (Red, Green or Blue) other colour on request

P-ACC.C248.GF

IP65 Driver Box (for remote driver operation) Powder coated aluminium

P-ACC.xxx.DB.xx Options -: 1 input, 1 output channel 1 input, 2 output channel 1 input, 3 output channel

innel innel