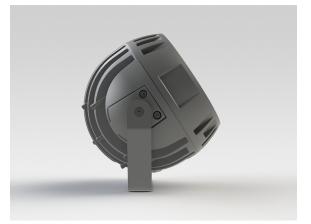

#### Description

IP65 Class I LED Projector with remote LED driver. Surface powder coated corrosion resistant die cast aluminium alloy housing. Featured GORE®Vent to protect the internal system from moisture. Silicon rubber gasket and stainless steel 316 screws. Highly specular reflector. Tempered glass cover. COB LED with socket.