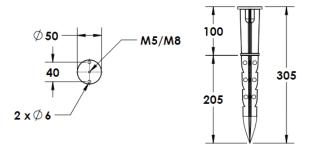

#### **Mounting Accessories**

Cast Stirrup Powder coated die cast aluminium

7210.000.X2.xx

IP65 Gear Base Powder coated die cast aluminium

P-ACC.C255.GB