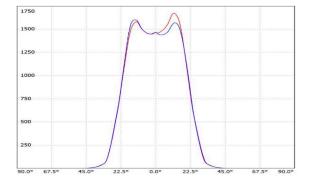

| LED Lamp           | 1       |
|--------------------|---------|
| Luminous Flux      | 5233 lm |
| Colour temperature | 2700 K  |
| CRI                | 80      |
| Nominal Power      | 40W     |
| Beam Angle         | 52°     |