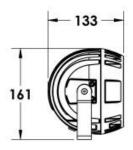

| Ingress Protection | IP65                                                           |
|--------------------|----------------------------------------------------------------|
| Impact Protection  | IK08                                                           |
| Body               | Die cast aluminium alloy                                       |
| Weight             | 1.6kg                                                          |
| Finish             | Power coat finish in white RAL9016, grey RAL9006 or black 9005 |
| Line Voltage       | 100 ~ 270V / 50-60Hz                                           |
| Electrical Gear    | IP67 LED Driver in a thermally separated compartment           |