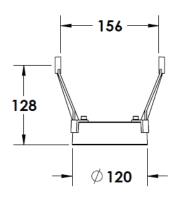

#### **Mounting Accessories**

Cast Stirrup Powder coated die cast aluminium

7210.000.X2.xx

IP65 Gear Base Powder coated die cast aluminium

P-ACC.C255.GB