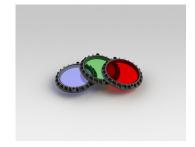

Linear Spreading Lens Tempered Borosilicate Glass

P-ACC.C248.SL

Glass Colour Filter (Red, Green or Blue) other colour on request

P-ACC.C248.GF

IP65 Driver Box (for remote driver operation) Powder coated aluminium