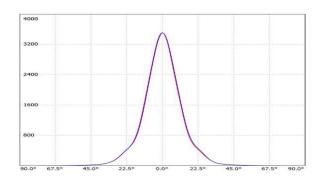

 LED Lamp
 1

 Luminous Flux
 5233 lm

 Colour temperature
 2700 K

 CRI
 80

 Nominal Power
 40W

 Beam Angle
 26°

Ingress ProtectionIP65Impact ProtectionIK08

**Body** Die cast aluminium alloy