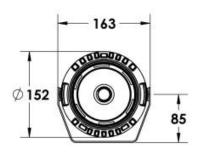

 LED Lamp
 1

 Luminous Flux
 5233 lm

 Colour temperature
 2700 K

 CRI
 80

 Nominal Power
 40W

 Beam Angle
 26°

Ingress ProtectionIP65Impact ProtectionIK08

**Body** Die cast aluminium alloy

Weight 1.6k

Finish Power coat finish in white RAL9016, grey RAL9006 or black 9005

**Line Voltage** 100 ~ 270V / 50-60Hz

Electrical Gear IP67 LED Driver in a thermally separated compartment