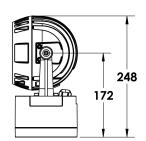

#### **Description**

IP65 Class I LED Projector with remote LED driver. Surface powder coated corrosion resistant die cast aluminium alloy housing. Featured GORE®Vent to protect the internal system from moisture. Silicon rubber gasket and stainless steel 316 screws. Highly specular reflector. Tempered glass cover. COB LED with socket.

Weight 1.6k

Finish Power coat finish in white RAL9016, grey RAL9006 or black 9005

**Line Voltage** 100 ~ 270V / 50-60Hz

Electrical Gear IP67 LED Driver in a thermally separated compartment