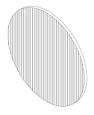

#### **Optical Accessories**

Linear Spreading Lens Tempered Borosilicate Glass

P-ACC.C248.SL

Glass Colour Filter (Red, Green or Blue) other colour on request

P-ACC.C248.GF

IP65 Driver Box (for remote driver operation) Powder coated aluminium