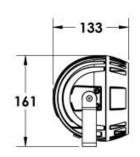

#### **Mounting Accessories**

Cast Stirrup Powder coated die cast aluminium

7210.000.X2.xx

IP65 Gear Base Powder coated die cast aluminium

P-ACC.C255.GB