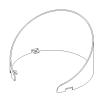

#### **Mounting Accessories**

Cast Stirrup Powder coated die cast aluminium

7210.000.X2.xx

IP65 Gear Base Powder coated die cast aluminium

P-ACC.C255.GB