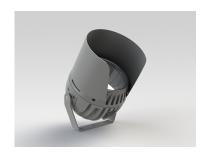

#### **Optical Accessories**

Snoot Powder coated aluminium

P-ACC.C248.SS

Glare Shield Powder coated aluminium

P-ACC.C248.GS

Visor Powder coated aluminium

P-ACC.C248.VS