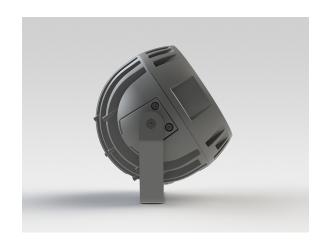

#### **Description**

IP65 Class I LED Projector with remote LED driver. Surface powder coated corrosion resistant die cast aluminium alloy housing. Featured GORE®Vent to protect the internal system from moisture. Silicon rubber gasket and stainless steel 316 screws. Highly specular reflector. Tempered glass cover. COB LED with socket.