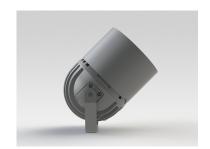

#### **Description**

IP65 Class I LED Projector with remote LED driver. Surface powder coated corrosion resistant die cast aluminium alloy housing. Featured GORE®Vent to protect the internal system from moisture. Silicon rubber gasket and stainless steel 316 screws. Highly specular reflector. Tempered glass cover. COB LED with socket.

 LED Lamp
 1

 Luminous Flux
 5233 lm

 Colour temperature
 2700 K

 CRI
 80

 Nominal Power
 40W

 Beam Angle
 26°

Ingress ProtectionIP65Impact ProtectionIK08

**Body** Die cast aluminium alloy