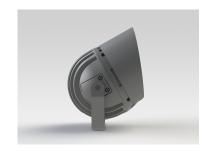

#### **Description**

IP65 Class I LED Projector with remote LED driver. Surface powder coated corrosion resistant die cast aluminium alloy housing. Featured GORE®Vent to protect the internal system from moisture. Silicon rubber gasket and stainless steel 316 screws. Highly specular reflector. Tempered glass cover. COB LED with socket.

 LED Lamp
 1

 Luminous Flux
 5233 lm

 Colour temperature
 2700 K

 CRI
 80

 Nominal Power
 40W

 Beam Angle
 26°

Ingress ProtectionIP65Impact ProtectionIK08

**Body** Die cast aluminium alloy

Weight 1.6k

Finish Power coat finish in white RAL9016, grey RAL9006 or black 9005

**Line Voltage** 100 ~ 270V / 50-60Hz

Electrical Gear IP67 LED Driver in a thermally separated compartment