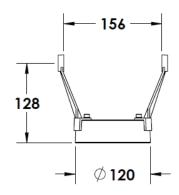

#### **Mounting Accessories**

Cast Stirrup Powder coated die cast aluminium

7210.000.X2.xx

IP65 Gear Base Powder coated die cast aluminium

P-ACC.C255.GB