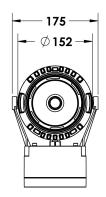

#### **Description**

IP65 Class I LED Projector with remote LED driver. Surface powder coated corrosion resistant die cast aluminium alloy housing. Featured GORE®Vent to protect the internal system from moisture. Silicon rubber gasket and stainless steel 316 screws. Highly specular reflector. Tempered glass cover. COB LED with socket.

 LED Lamp
 1

 Luminous Flux
 5233 lm

 Colour temperature
 2700 K

 CRI
 80

 Nominal Power
 40W

 Beam Angle
 26°

Ingress ProtectionIP65Impact ProtectionIK08

**Body** Die cast aluminium alloy