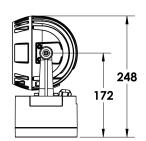

#### Description

IP65 Class I LED Projector with remote LED driver. Surface powder coated corrosion resistant die cast aluminium alloy housing. Featured GORE®Vent to protect the internal system from moisture. Silicon rubber gasket and stainless steel 316 screws. Highly specular reflector. Tempered glass cover. COB LED with socket.

 LED Lamp
 1

 Luminous Flux
 5233 lm

 Colour temperature
 2700 K

 CRI
 80

 Nominal Power
 40W

 Beam Angle
 16°

Ingress ProtectionIP65Impact ProtectionIK08

**Body** Die cast aluminium alloy

Weight 1.6k

Finish Power coat finish in white RAL9016, grey RAL9006 or black 9005

**Line Voltage** 100 ~ 270V / 50-60Hz

Electrical Gear IP67 LED Driver in a thermally separated compartment