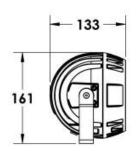

#### **Mounting Accessories**

Cast Stirrup Powder coated die cast aluminium

7210.000.X2.xx

IP65 Gear Base Powder coated die cast aluminium

P-ACC.C255.GB