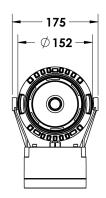

#### Description

IP65 Class I LED Projector with remote LED driver. Surface powder coated corrosion resistant die cast aluminium alloy housing. Featured GORE®Vent to protect the internal system from moisture. Silicon rubber gasket and stainless steel 316 screws. Highly specular reflector. Tempered glass cover. COB LED with socket.