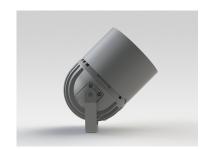

#### Description

IP65 Class I LED Projector with remote LED driver. Surface powder coated corrosion resistant die cast aluminium alloy housing. Featured GORE®Vent to protect the internal system from moisture. Silicon rubber gasket and stainless steel 316 screws. Highly specular reflector. Tempered glass cover. COB LED with socket.