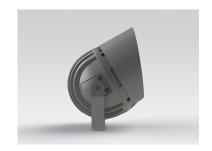

#### Description

IP65 Class I LED Projector with remote LED driver. Surface powder coated corrosion resistant die cast aluminium alloy housing. Featured GORE®Vent to protect the internal system from moisture. Silicon rubber gasket and stainless steel 316 screws. Highly specular reflector. Tempered glass cover. COB LED with socket.

 LED Lamp
 1

 Luminous Flux
 5233 lm

 Colour temperature
 2700 K

 CRI
 80

 Nominal Power
 40W

 Beam Angle
 16°

Ingress ProtectionIP65Impact ProtectionIK08

**Body** Die cast aluminium alloy