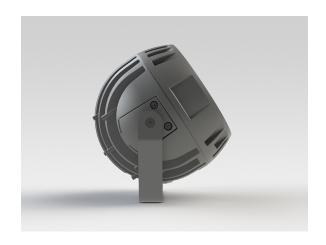

#### Description

IP65 Class I LED Projector with remote LED driver. Surface powder coated corrosion resistant die cast aluminium alloy housing. Featured GORE®Vent to protect the internal system from moisture. Silicon rubber gasket and stainless steel 316 screws. Highly specular reflector. Tempered glass cover. COB LED with socket.

 LED Lamp
 1

 Luminous Flux
 5233 lm

 Colour temperature
 2700 K

 CRI
 80

 Nominal Power
 40W

 Beam Angle
 16°

Ingress ProtectionIP65Impact ProtectionIK08

**Body** Die cast aluminium alloy