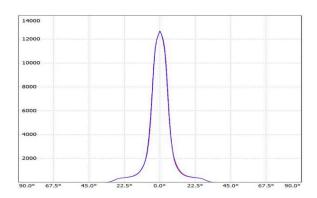

 LED Lamp
 1

 Luminous Flux
 5233 lm

 Colour temperature
 2700 K

 CRI
 80

 Nominal Power
 40W

 Beam Angle
 16°

Ingress ProtectionIP65Impact ProtectionIK08

**Body** Die cast aluminium alloy