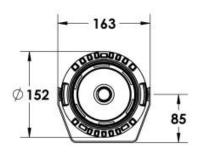

#### Description

IP65 Class I LED Projector with remote LED driver. Surface powder coated corrosion resistant die cast aluminium alloy housing. Featured GORE®Vent to protect the internal system from moisture. Silicon rubber gasket and stainless steel 316 screws. Highly specular reflector. Tempered glass cover. COB LED with socket.

 LED Lamp
 1

 Luminous Flux
 5233 lm

 Colour temperature
 2700 K

 CRI
 80

 Nominal Power
 40W

 Beam Angle
 16°

Ingress ProtectionIP65Impact ProtectionIK08

**Body** Die cast aluminium alloy

Weight 1.6k

Finish Power coat finish in white RAL9016, grey RAL9006 or black 9005

**Line Voltage** 100 ~ 270V / 50-60Hz

Electrical Gear IP67 LED Driver in a thermally separated compartment