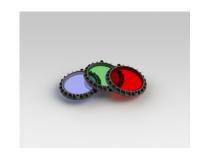

#### **Optical Accessories**

Linear Spreading Lens Tempered Borosilicate Glass

P-ACC.C248.SL

Glass Colour Filter (Red, Green or Blue) other colour on request

P-ACC.C248.GF

IP65 Driver Box (for remote driver operation) Powder coated aluminium