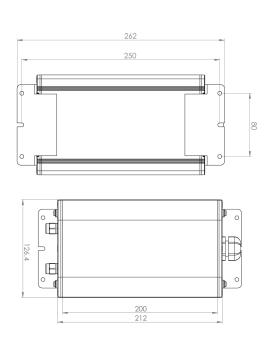

#### **Optical Accessories**

Linear Spreading Lens Tempered Borosilicate Glass

P-ACC.C248.SL

Glass Colour Filter (Red, Green or Blue) other colour on request

P-ACC.C248.GF

IP65 Driver Box (for remote driver operation) Powder coated aluminium

P-ACC.xxx.DB.xx

Options -:

1 input, 1 output channel 1 input, 2 output channel

1 input, 3 output channel