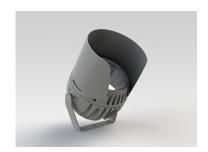

#### Description

IP65 Class I LED Projector with remote LED driver. Surface powder coated corrosion resistant die cast aluminium alloy housing. Featured GORE®Vent to protect the internal system from moisture. Silicon rubber gasket and stainless steel 316 screws. Highly specular reflector. Tempered glass cover. COB LED with socket.

 LED Lamp
 1

 Luminous Flux
 5233 lm

 Colour temperature
 2700 K

 CRI
 80

 Nominal Power
 40W

 Beam Angle
 16°

Ingress ProtectionIP65Impact ProtectionIK08

**Body** Die cast aluminium alloy