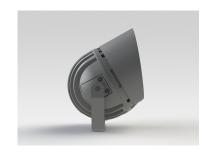

#### Description

IP65 Class I LED Projector with remote LED driver. Surface powder coated corrosion resistant die cast aluminium alloy housing. Featured GORE®Vent to protect the internal system from moisture. Silicon rubber gasket and stainless steel 316 screws. Highly specular reflector. Tempered glass cover. COB LED with socket.

 LED Lamp
 1

 Luminous Flux
 4973 lm

 Colour temperature
 2700 K

 CRI
 80

 Nominal Power
 40W

 Beam Angle
 11°

Ingress Protection IP65 Impact Protection IK08

**Body** Die cast aluminium alloy

Weight 1.6k

Finish Power coat finish in white RAL9016, grey RAL9006 or black 9005

**Line Voltage** 100 ~ 270V / 50-60Hz

Electrical Gear IP67 LED Driver in a thermally separated compartment