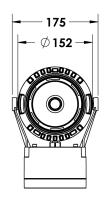

#### Description

IP65 Class I LED Projector with remote LED driver. Surface powder coated corrosion resistant die cast aluminium alloy housing. Featured GORE®Vent to protect the internal system from moisture. Silicon rubber gasket and stainless steel 316 screws. Highly specular reflector. Tempered glass cover. COB LED with socket.

 LED Lamp
 1

 Luminous Flux
 4973 lm

 Colour temperature
 2700 K

 CRI
 80

 Nominal Power
 40W

 Beam Angle
 11°

Ingress Protection IP65 Impact Protection IK08

**Body** Die cast aluminium alloy