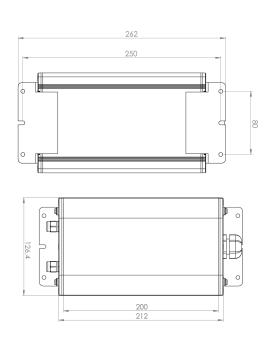

#### **Optical Accessories**

Linear Spreading Lens Tempered Borosilicate Glass

P-ACC.C248.SL

Glass Colour Filter (Red, Green or Blue) other colour on request

P-ACC.C248.GF

IP65 Driver Box (for remote driver operation) Powder coated aluminium

P-ACC.xxx.DB.xx

Options -:

1 input, 1 output channel 1 input, 2 output channel

1 input, 3 output channel