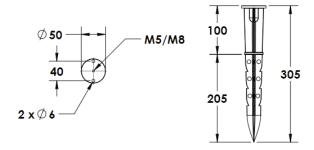

#### **Mounting Accessories**

Cast Stirrup Powder coated die cast aluminium

7210.000.X2.xx

IP65 Gear Base Powder coated die cast aluminium

P-ACC.C255.GB