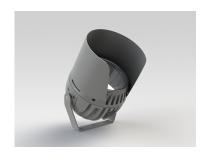

# **Optical Accessories**

Snoot Powder coated aluminium

P-ACC.C248.SS

Glare Shield Powder coated aluminium

P-ACC.C248.GS

Visor Powder coated aluminium

P-ACC.C248.VS

#### **Mounting Accessories**

Cast Stirrup Powder coated die cast aluminium

7210.000.X2.xx

IP65 Gear Base Powder coated die cast aluminium

P-ACC.C255.GB