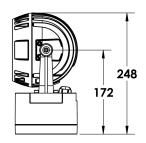

#### Description

IP65 Class I LED Projector with remote LED driver. Surface powder coated corrosion resistant die cast aluminium alloy housing. Featured GORE®Vent to protect the internal system from moisture. Silicon rubber gasket and stainless steel 316 screws. Highly specular reflector. Tempered glass cover. COB LED with socket.

Weight 1.6k

Finish Power coat finish in white RAL9016, grey RAL9006 or black 9005

**Line Voltage** 100 ~ 270V / 50-60Hz

Electrical Gear IP67 LED Driver in a thermally separated compartment