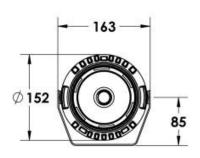

#### Description

IP65 Class I LED Projector with remote LED driver. Surface powder coated corrosion resistant die cast aluminium alloy housing. Featured GORE®Vent to protect the internal system from moisture. Silicon rubber gasket and stainless steel 316 screws. Highly specular reflector. Tempered glass cover. COB LED with socket.

Weight 1.6k

Finish Power coat finish in white RAL9016, grey RAL9006 or black 9005

**Line Voltage** 100 ~ 270V / 50-60Hz

Electrical Gear IP67 LED Driver in a thermally separated compartment