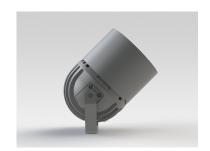

#### Description

IP65 Class I LED Projector with remote LED driver. Surface powder coated corrosion resistant die cast aluminium alloy housing. Featured GORE®Vent to protect the internal system from moisture. Silicon rubber gasket and stainless steel 316 screws. Highly specular reflector. Tempered glass cover. COB LED with socket.

#### **Mounting Accessories**

Cast Stirrup Powder coated die cast aluminium

7210.000.X2.xx

IP65 Gear Base Powder coated die cast aluminium

P-ACC.C255.GB