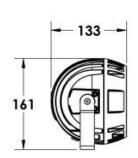

#### Description

IP65 Class I LED Projector with remote LED driver. Surface powder coated corrosion resistant die cast aluminium alloy housing. Featured GORE®Vent to protect the internal system from moisture. Silicon rubber gasket and stainless steel 316 screws. Highly specular reflector. Tempered glass cover. COB LED with socket.

Weight 1.6k

Finish Power coat finish in white RAL9016, grey RAL9006 or black 9005

**Line Voltage** 100 ~ 270V / 50-60Hz

Electrical Gear IP67 LED Driver in a thermally separated compartment