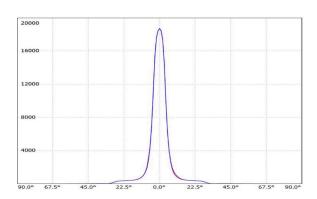

 LED Lamp
 1

 Luminous Flux
 4973 lm

 Colour temperature
 2700 K

 CRI
 80

 Nominal Power
 40W

 Beam Angle
 11°

Ingress Protection IP65 Impact Protection IK08

**Body** Die cast aluminium alloy