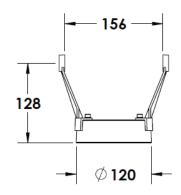

#### **Mounting Accessories**

Cast Stirrup Powder coated die cast aluminium

7210.000.X2.xx

IP65 Gear Base Powder coated die cast aluminium

P-ACC.C255.GB