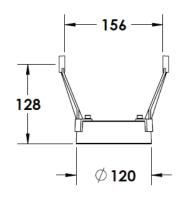

#### **Mounting Accessories**

Cast Stirrup Powder coated die cast aluminium

7210.000.X2.xx

IP65 Gear Base Powder coated die cast aluminium

P-ACC.C255.GB