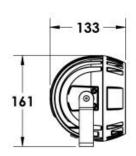

#### Description

IP65 Class I LED Projector with remote LED driver. Surface powder coated corrosion resistant die cast aluminium alloy housing. Featured GORE®Vent to protect the internal system from moisture. Silicon rubber gasket and stainless steel 316 screws. Highly specular reflector. Tempered glass cover. COB LED with socket.

 LED Lamp
 1

 Luminous Flux
 3010 lm

 Colour temperature
 2700 K

 CRI
 80

 Nominal Power
 25W

 Beam Angle
 47°

Ingress Protection IP65 Impact Protection IK08

**Body** Die cast aluminium alloy

Weight 1.6k

Finish Power coat finish in white RAL9016, grey RAL9006 or black 9005

**Line Voltage** 100 ~ 270V / 50-60Hz

Electrical Gear IP67 LED Driver in a thermally separated compartment