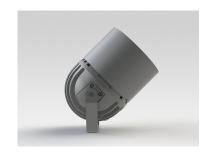

#### Description

IP65 Class I LED Projector with remote LED driver. Surface powder coated corrosion resistant die cast aluminium alloy housing. Featured GORE®Vent to protect the internal system from moisture. Silicon rubber gasket and stainless steel 316 screws. Highly specular reflector. Tempered glass cover. COB LED with socket.

#### **Mounting Accessories**

Cast Stirrup Powder coated die cast aluminium

7210.000.X2.xx

IP65 Gear Base Powder coated die cast aluminium

P-ACC.C255.GB