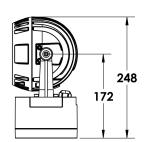

#### Description

IP65 Class I LED Projector with remote LED driver. Surface powder coated corrosion resistant die cast aluminium alloy housing. Featured GORE®Vent to protect the internal system from moisture. Silicon rubber gasket and stainless steel 316 screws. Highly specular reflector. Tempered glass cover. COB LED with socket.

Weight 1.6k

Finish Power coat finish in white RAL9016, grey RAL9006 or black 9005

**Line Voltage** 100 ~ 270V / 50-60Hz

Electrical Gear IP67 LED Driver in a thermally separated compartment