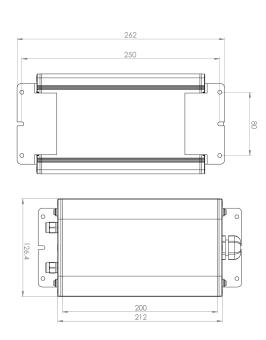

#### **Optical Accessories**

Linear Spreading Lens Tempered Borosilicate Glass

P-ACC.C248.SL

Glass Colour Filter (Red, Green or Blue) other colour on request

P-ACC.C248.GF

IP65 Driver Box (for remote driver operation) Powder coated aluminium

P-ACC.xxx.DB.xx

Options -:

1 input, 1 output channel 1 input, 2 output channel

1 input, 3 output channel