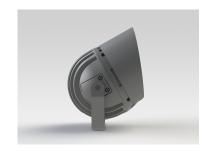

#### Description

IP65 Class I LED Projector with remote LED driver. Surface powder coated corrosion resistant die cast aluminium alloy housing. Featured GORE®Vent to protect the internal system from moisture. Silicon rubber gasket and stainless steel 316 screws. Highly specular reflector. Tempered glass cover. COB LED with socket.

 LED Lamp
 1

 Luminous Flux
 3010 lm

 Colour temperature
 2700 K

 CRI
 80

 Nominal Power
 25W

 Beam Angle
 47°

Ingress Protection IP65 Impact Protection IK08

**Body** Die cast aluminium alloy

Weight 1.6k

Finish Power coat finish in white RAL9016, grey RAL9006 or black 9005

**Line Voltage** 100 ~ 270V / 50-60Hz

Electrical Gear IP67 LED Driver in a thermally separated compartment