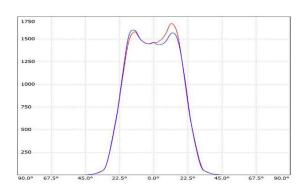

 LED Lamp
 1

 Luminous Flux
 3010 lm

 Colour temperature
 2700 K

 CRI
 80

 Nominal Power
 25W

 Beam Angle
 47°

Ingress Protection IP65 Impact Protection IK08

**Body** Die cast aluminium alloy