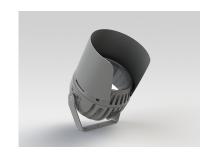

#### **Optical Accessories**

Snoot Powder coated aluminium

P-ACC.C248.SS

Glare Shield Powder coated aluminium

P-ACC.C248.GS

Visor Powder coated aluminium

P-ACC.C248.VS