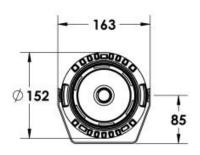

#### Description

IP65 Class I LED Projector with remote LED driver. Surface powder coated corrosion resistant die cast aluminium alloy housing. Featured GORE®Vent to protect the internal system from moisture. Silicon rubber gasket and stainless steel 316 screws. Highly specular reflector. Tempered glass cover. COB LED with socket.

 LED Lamp
 1

 Luminous Flux
 3010 lm

 Colour temperature
 2700 K

 CRI
 80

 Nominal Power
 25W

 Beam Angle
 47°

Ingress Protection IP65 Impact Protection IK08

**Body** Die cast aluminium alloy

Weight 1.6k

Finish Power coat finish in white RAL9016, grey RAL9006 or black 9005

**Line Voltage** 100 ~ 270V / 50-60Hz

Electrical Gear IP67 LED Driver in a thermally separated compartment