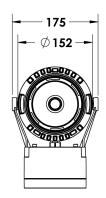

#### Description

IP65 Class I LED Projector with remote LED driver. Surface powder coated corrosion resistant die cast aluminium alloy housing. Featured GORE®Vent to protect the internal system from moisture. Silicon rubber gasket and stainless steel 316 screws. Highly specular reflector. Tempered glass cover. COB LED with socket.

 LED Lamp
 1

 Luminous Flux
 3010 lm

 Colour temperature
 2700 K

 CRI
 80

 Nominal Power
 25W

 Beam Angle
 47°

Ingress Protection IP65 Impact Protection IK08

**Body** Die cast aluminium alloy

Weight 1.6k

Finish Power coat finish in white RAL9016, grey RAL9006 or black 9005

**Line Voltage** 100 ~ 270V / 50-60Hz

Electrical Gear IP67 LED Driver in a thermally separated compartment