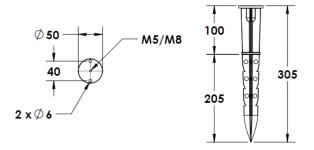

#### **Mounting Accessories**

Cast Stirrup Powder coated die cast aluminium

7210.000.X2.xx

IP65 Gear Base Powder coated die cast aluminium

P-ACC.C255.GB