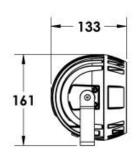

#### **Mounting Accessories**

Cast Stirrup Powder coated die cast aluminium

7210.000.X2.xx

IP65 Gear Base Powder coated die cast aluminium

P-ACC.C255.GB