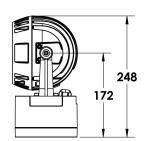

#### Description

IP65 Class I LED Projector with remote LED driver. Surface powder coated corrosion resistant die cast aluminium alloy housing. Featured GORE®Vent to protect the internal system from moisture. Silicon rubber gasket and stainless steel 316 screws. Highly specular reflector. Tempered glass cover. COB LED with socket.

Weight 1.6k

Finish Power coat finish in white RAL9016, grey RAL9006 or black 9005

**Line Voltage** 100 ~ 270V / 50-60Hz

Electrical Gear IP67 LED Driver in a thermally separated compartment