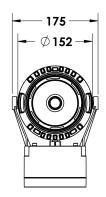

#### Description

IP65 Class I LED Projector with remote LED driver. Surface powder coated corrosion resistant die cast aluminium alloy housing. Featured GORE®Vent to protect the internal system from moisture. Silicon rubber gasket and stainless steel 316 screws. Highly specular reflector. Tempered glass cover. COB LED with socket.

 LED Lamp
 1

 Luminous Flux
 3010 lm

 Colour temperature
 2700 K

 CRI
 80

 Nominal Power
 25W

 Beam Angle
 22°

Ingress Protection IP65 Impact Protection IK08

**Body** Die cast aluminium alloy

Weight 1.6k

Finish Power coat finish in white RAL9016, grey RAL9006 or black 9005

**Line Voltage** 100 ~ 270V / 50-60Hz

Electrical Gear IP67 LED Driver in a thermally separated compartment