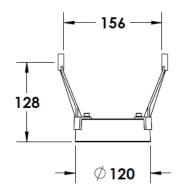

#### **Mounting Accessories**

Cast Stirrup Powder coated die cast aluminium

7210.000.X2.xx

IP65 Gear Base Powder coated die cast aluminium

P-ACC.C255.GB