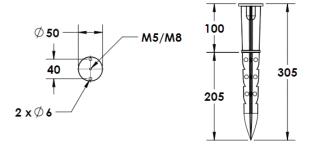

#### **Mounting Accessories**

Cast Stirrup Powder coated die cast aluminium

7210.000.X2.xx

IP65 Gear Base Powder coated die cast aluminium

P-ACC.C255.GB