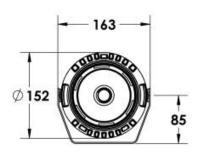

Weight 1.6k

Finish Power coat finish in white RAL9016, grey RAL9006 or black 9005

**Line Voltage** 100 ~ 270V / 50-60Hz

Electrical Gear IP67 LED Driver in a thermally separated compartment