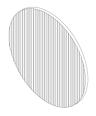

#### **Optical Accessories**

Linear Spreading Lens Tempered Borosilicate Glass

P-ACC.C248.SL

Glass Colour Filter (Red, Green or Blue) other colour on request

P-ACC.C248.GF

IP65 Driver Box (for remote driver operation) Powder coated aluminium