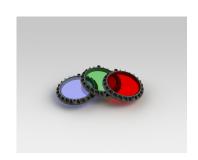

#### **Optical Accessories**

Linear Spreading Lens Tempered Borosilicate Glass

P-ACC.C248.SL

Glass Colour Filter (Red, Green or Blue) other colour on request

P-ACC.C248.GF

IP65 Driver Box (for remote driver operation) Powder coated aluminium