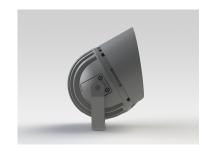

#### Description

IP65 Class I LED Projector with remote LED driver. Surface powder coated corrosion resistant die cast aluminium alloy housing. Featured GORE®Vent to protect the internal system from moisture. Silicon rubber gasket and stainless steel 316 screws. Highly specular reflector. Tempered glass cover. COB LED with socket.

 LED Lamp
 1

 Luminous Flux
 3010 lm

 Colour temperature
 2700 K

 CRI
 80

 Nominal Power
 25W

 Beam Angle
 22°

Ingress Protection IP65 Impact Protection IK08

**Body** Die cast aluminium alloy

Weight 1.6k

Finish Power coat finish in white RAL9016, grey RAL9006 or black 9005

**Line Voltage** 100 ~ 270V / 50-60Hz

Electrical Gear IP67 LED Driver in a thermally separated compartment