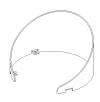

#### **Mounting Accessories**

Cast Stirrup Powder coated die cast aluminium

7210.000.X2.xx

IP65 Gear Base Powder coated die cast aluminium

P-ACC.C255.GB