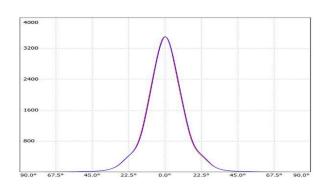

 LED Lamp
 1

 Luminous Flux
 3010 lm

 Colour temperature
 2700 K

 CRI
 80

 Nominal Power
 25W

 Beam Angle
 22°

Ingress Protection IP65 Impact Protection IK08

**Body** Die cast aluminium alloy