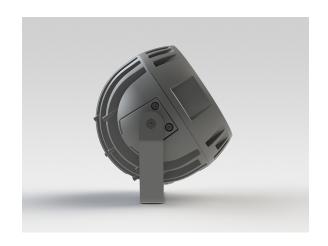

#### Description

IP65 Class I LED Projector with remote LED driver. Surface powder coated corrosion resistant die cast aluminium alloy housing. Featured GORE®Vent to protect the internal system from moisture. Silicon rubber gasket and stainless steel 316 screws. Highly specular reflector. Tempered glass cover. COB LED with socket.