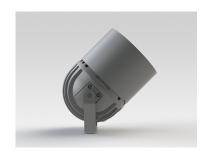

#### Description

IP65 Class I LED Projector with remote LED driver. Surface powder coated corrosion resistant die cast aluminium alloy housing. Featured GORE®Vent to protect the internal system from moisture. Silicon rubber gasket and stainless steel 316 screws. Highly specular reflector. Tempered glass cover. COB LED with socket.

 LED Lamp
 1

 Luminous Flux
 3010 lm

 Colour temperature
 2700 K

 CRI
 80

 Nominal Power
 25W

 Beam Angle
 22°

Ingress Protection IP65 Impact Protection IK08

**Body** Die cast aluminium alloy

Weight 1.6k

Finish Power coat finish in white RAL9016, grey RAL9006 or black 9005

**Line Voltage** 100 ~ 270V / 50-60Hz

Electrical Gear IP67 LED Driver in a thermally separated compartment