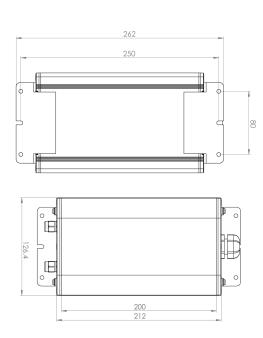

#### **Optical Accessories**

Linear Spreading Lens Tempered Borosilicate Glass

P-ACC.C248.SL

Glass Colour Filter (Red, Green or Blue) other colour on request

P-ACC.C248.GF

IP65 Driver Box (for remote driver operation) Powder coated aluminium

P-ACC.xxx.DB.xx

Options -:

1 input, 1 output channel 1 input, 2 output channel

1 input, 3 output channel