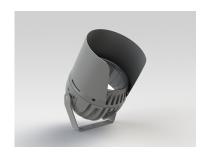

#### **Optical Accessories**

Snoot Powder coated aluminium

P-ACC.C248.SS

Glare Shield Powder coated aluminium

P-ACC.C248.GS

Visor Powder coated aluminium

P-ACC.C248.VS