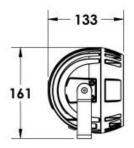

| Ingress Protection | IP65                                                           |
|--------------------|----------------------------------------------------------------|
| Impact Protection  | IK08                                                           |
| Body               | Die cast aluminium alloy                                       |
| Weight             | 1.6kg                                                          |
| Finish             | Power coat finish in white RAL9016, grey RAL9006 or black 9005 |
| Line Voltage       | 100 ~ 270V / 50-60Hz                                           |
| Electrical Gear    | IP67 LED Driver in a thermally separated compartment           |