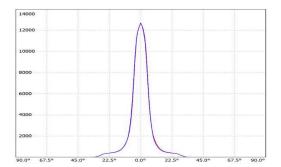

| LED Lamp 1            |        |
|-----------------------|--------|
|                       | )10 lm |
| Colour temperature 27 | '00 K  |
| CRI 80                | )      |
| Nominal Power 25      | 5W     |
| Beam Angle 13         | }°     |