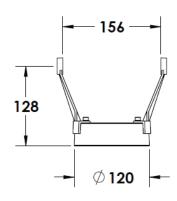

### **Mounting Accessories**

Cast Stirrup Powder coated die cast aluminium

7210.000.X2.xx

IP65 Gear Base Powder coated die cast aluminium

P-ACC.C255.GB

Grünzell®