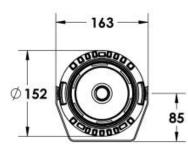

| Ingress Protection | IP65                                                           |
|--------------------|----------------------------------------------------------------|
| Impact Protection  | IK08                                                           |
| Body               | Die cast aluminium alloy                                       |
| Weight             | 1.6kg                                                          |
| Finish             | Power coat finish in white RAL9016, grey RAL9006 or black 9005 |
| Line Voltage       | 100 ~ 270V / 50-60Hz                                           |
| Electrical Gear    | IP67 LED Driver in a thermally separated compartment           |