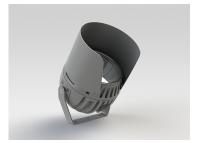

### **Mounting Accessories**

Cast Stirrup Powder coated die cast aluminium

7210.000.X2.xx

IP65 Gear Base Powder coated die cast aluminium

P-ACC.C255.GB

Grünzell®