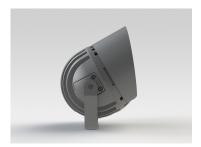

#### Description

IP65 Class I LED Projector with remote LED driver. Surface powder coated corrosion resistant die cast aluminium alloy housing. Featured GORE®Vent to protect the internal system from moisture. Silicon rubber gasket and stainless steel 316 screws. Highly specular reflector. Tempered glass cover. COB LED with socket.

| Ingress Protection | IP65                                                           |
|--------------------|----------------------------------------------------------------|
| Impact Protection  | IK08                                                           |
| Body               | Die cast aluminium alloy                                       |
| Weight             | 1.6kg                                                          |
| Finish             | Power coat finish in white RAL9016, grey RAL9006 or black 9005 |
| Line Voltage       | 100 ~ 270V / 50-60Hz                                           |
| Electrical Gear    | IP67 LED Driver in a thermally separated compartment           |