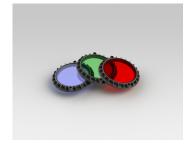

#### **Optical Accessories**

Linear Spreading Lens Tempered Borosilicate Glass

P-ACC.C248.SL

Glass Colour Filter (Red, Green or Blue) other colour on request

P-ACC.C248.GF

IP65 Driver Box (for remote driver operation) Powder coated aluminium