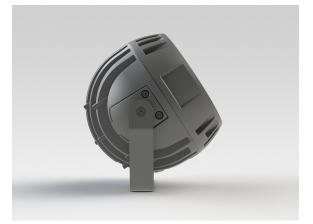

#### Description

IP65 Class I LED Projector with remote LED driver. Surface powder coated corrosion resistant die cast aluminium alloy housing. Featured GORE®Vent to protect the internal system from moisture. Silicon rubber gasket and stainless steel 316 screws. Highly specular reflector. Tempered glass cover. COB LED with socket.