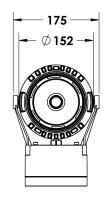

#### Description

IP65 Class I LED Projector with remote LED driver. Surface powder coated corrosion resistant die cast aluminium alloy housing. Featured GORE®Vent to protect the internal system from moisture. Silicon rubber gasket and stainless steel 316 screws. Highly specular reflector. Tempered glass cover. COB LED with socket.

| Ingress Protection | IP65                                                           |
|--------------------|----------------------------------------------------------------|
| Impact Protection  | IK08                                                           |
| Body               | Die cast aluminium alloy                                       |
| Weight             | 1.6kg                                                          |
| Finish             | Power coat finish in white RAL9016, grey RAL9006 or black 9005 |
| Line Voltage       | 100 ~ 270V / 50-60Hz                                           |
| Electrical Gear    | IP67 LED Driver in a thermally separated compartment           |