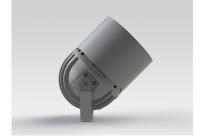

#### Description

IP65 Class I LED Projector with remote LED driver. Surface powder coated corrosion resistant die cast aluminium alloy housing. Featured GORE®Vent to protect the internal system from moisture. Silicon rubber gasket and stainless steel 316 screws. Highly specular reflector. Tempered glass cover. COB LED with socket.

| Ingress Protection | IP65                                                           |
|--------------------|----------------------------------------------------------------|
| Impact Protection  | IK08                                                           |
| Body               | Die cast aluminium alloy                                       |
| Weight             | 1.6kg                                                          |
| Finish             | Power coat finish in white RAL9016, grey RAL9006 or black 9005 |
| Line Voltage       | 100 ~ 270V / 50-60Hz                                           |
| Electrical Gear    | IP67 LED Driver in a thermally separated compartment           |