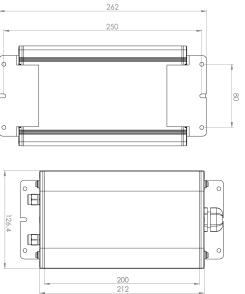

#### **Optical Accessories**

Linear Spreading Lens Tempered Borosilicate Glass

P-ACC.C248.SL

Glass Colour Filter (Red, Green or Blue) other colour on request

P-ACC.C248.GF

IP65 Driver Box (for remote driver operation) Powder coated aluminium

P-ACC.xxx.DB.xx Options -: 1 input, 1 output channel 1 input, 2 output channel 1 input, 3 output channel