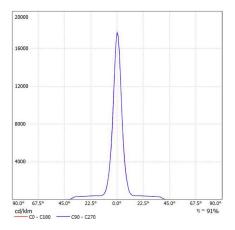

| LED Lamp           | 1       |
|--------------------|---------|
| Luminous Flux      | 2801 lm |
| Colour temperature | 2700 K  |
| CRI                | 80      |
| Nominal Power      | 25W     |
| Beam Angle         | 8°      |