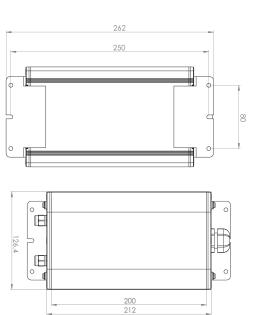

#### **Optical Accessories**

Linear Spreading Lens Tempered Borosilicate Glass

P-ACC.C248.SL

Glass Colour Filter (Red, Green or Blue) other colour on request

P-ACC.C248.GF

IP65 Driver Box (for remote driver operation) Powder coated aluminium

P-ACC.xxx.DB.xx Options -: 1 input, 1 output channel 1 input, 2 output channel 1 input, 3 output channel