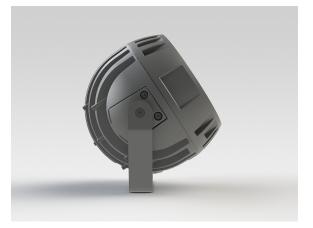

#### Description

IP65 Class I LED Projector with remote LED driver. Surface powder coated corrosion resistant die cast aluminium alloy housing. Featured GORE®Vent to protect the internal system from moisture. Silicon rubber gasket and stainless steel 316 screws. Highly specular reflector. Tempered glass cover. COB LED with socket.