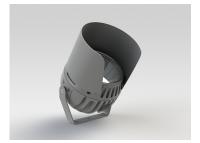

## **Optical Accessories**

Snoot Powder coated aluminium

P-ACC.C248.SS

Glare Shield Powder coated aluminium

P-ACC.C248.GS

Visor Powder coated aluminium

P-ACC.C248.VS