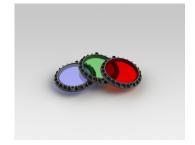

#### **Optical Accessories**

Linear Spreading Lens Tempered Borosilicate Glass

P-ACC.C248.SL

Glass Colour Filter (Red, Green or Blue) other colour on request

P-ACC.C248.GF

IP65 Driver Box (for remote driver operation) Powder coated aluminium