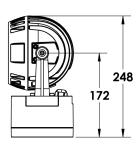

#### Description

IP65 Class I LED Projector with remote LED driver. Surface powder coated corrosion resistant die cast aluminium alloy housing. Featured GORE®Vent to protect the internal system from moisture. Silicon rubber gasket and stainless steel 316 screws. Highly specular reflector. Tempered glass cover. COB LED with socket.

| Ingress Protection | IP65                                                           |
|--------------------|----------------------------------------------------------------|
| Impact Protection  | IK08                                                           |
| Body               | Die cast aluminium alloy                                       |
| Weight             | 1.6kg                                                          |
| Finish             | Power coat finish in white RAL9016, grey RAL9006 or black 9005 |
| Line Voltage       | 100 ~ 270V / 50-60Hz                                           |
| Electrical Gear    | IP67 LED Driver in a thermally separated compartment           |