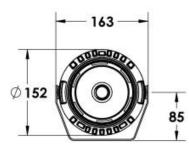

| Ingress Protection | IP65                                                           |
|--------------------|----------------------------------------------------------------|
| Impact Protection  | IK08                                                           |
| Body               | Die cast aluminium alloy                                       |
| Weight             | 1.6kg                                                          |
| Finish             | Power coat finish in white RAL9016, grey RAL9006 or black 9005 |
| Line Voltage       | 100 ~ 270V / 50-60Hz                                           |
| Electrical Gear    | IP67 LED Driver in a thermally separated compartment           |