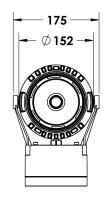

#### Description

IP65 Class I LED Projector with remote LED driver. Surface powder coated corrosion resistant die cast aluminium alloy housing. Featured GORE®Vent to protect the internal system from moisture. Silicon rubber gasket and stainless steel 316 screws. Highly specular reflector. Tempered glass cover. COB LED with socket.

| LED Lamp           | 1       |
|--------------------|---------|
| Luminous Flux      | 2801 lm |
| Colour temperature | 2700 K  |
| CRI                | 80      |
| Nominal Power      | 25W     |
| Beam Angle         | 8°      |

| Ingress Protection | IP65                                                           |
|--------------------|----------------------------------------------------------------|
| Impact Protection  | IK08                                                           |
| Body               | Die cast aluminium alloy                                       |
| Weight             | 1.6kg                                                          |
| Finish             | Power coat finish in white RAL9016, grey RAL9006 or black 9005 |
| Line Voltage       | 100 ~ 270V / 50-60Hz                                           |
| Electrical Gear    | IP67 LED Driver in a thermally separated compartment           |