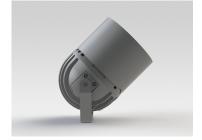

#### Description

IP65 Class I LED Projector with remote LED driver. Surface powder coated corrosion resistant die cast aluminium alloy housing. Featured GORE®Vent to protect the internal system from moisture. Silicon rubber gasket and stainless steel 316 screws. Highly specular reflector. Tempered glass cover. COB LED with socket.

| Ingress Protection | IP65                                                           |
|--------------------|----------------------------------------------------------------|
| Impact Protection  | IK08                                                           |
| Body               | Die cast aluminium alloy                                       |
| Weight             | 1.6kg                                                          |
| Finish             | Power coat finish in white RAL9016, grey RAL9006 or black 9005 |
| Line Voltage       | 100 ~ 270V / 50-60Hz                                           |
| Electrical Gear    | IP67 LED Driver in a thermally separated compartment           |