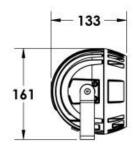

| Ingress Protection | IP65                                                           |
|--------------------|----------------------------------------------------------------|
| Impact Protection  | IK08                                                           |
| Body               | Die cast aluminium alloy                                       |
| Weight             | 1.6kg                                                          |
| Finish             | Power coat finish in white RAL9016, grey RAL9006 or black 9005 |
| Line Voltage       | 100 ~ 270V / 50-60Hz                                           |
| Electrical Gear    | IP67 LED Driver in a thermally separated compartment           |