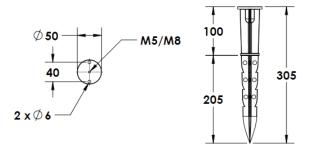

### **Mounting Accessories**

Cast Stirrup Powder coated die cast aluminium

7210.000.X2.xx

IP65 Gear Base Powder coated die cast aluminium

P-ACC.C255.GB

Grünzell®