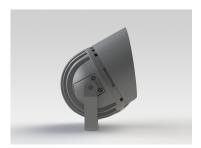

#### Description

IP65 Class I LED Projector with remote LED driver. Surface powder coated corrosion resistant die cast aluminium alloy housing. Featured GORE®Vent to protect the internal system from moisture. Silicon rubber gasket and stainless steel 316 screws. Highly specular reflector. Tempered glass cover. COB LED with socket.

| LED Lamp           | 1       |
|--------------------|---------|
| Luminous Flux      | 2801 lm |
| Colour temperature | 2700 K  |
| CRI                | 80      |
| Nominal Power      | 25W     |
| Beam Angle         | 8°      |

| Ingress Protection | IP65                                                           |
|--------------------|----------------------------------------------------------------|
| Impact Protection  | IK08                                                           |
| Body               | Die cast aluminium alloy                                       |
| Weight             | 1.6kg                                                          |
| Finish             | Power coat finish in white RAL9016, grey RAL9006 or black 9005 |
| Line Voltage       | 100 ~ 270V / 50-60Hz                                           |
| Electrical Gear    | IP67 LED Driver in a thermally separated compartment           |