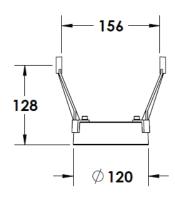

### **Mounting Accessories**

Cast Stirrup Powder coated die cast aluminium

7210.000.X2.xx

IP65 Gear Base Powder coated die cast aluminium

P-ACC.C255.GB

Grünzell®