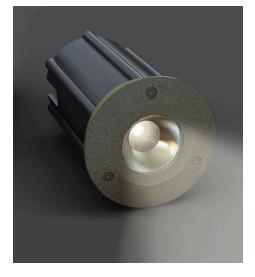

#### Description

Three piece construction consisting of composite sleeve and ceramic housing, which acts as a super-efficient heat sink for the LED module (patent pending) and is impervious to water, soil contaminants, road salt and temperature changes. All external fasteners and thread inserts are marine grade 316 stainless steel. Gaskets are one piece moulded silicone. Lens ring is made of injection moulded LEXAN polycarbonate material impervious to normal chemicals, salts, UV radiation, temperature changes.

Light source by high performance COB LED that is mounted directly to the ceramic heat sink. Optic is made of high purity anodised reflector with 75° beam spread. The lens is made of low iron content, water clear tempered glass with high light transmission qualities, temperature changes, etc. Power is provided by a remote 36V constant voltage driver. An internal low voltage DC/DC driver ensures uniform light level without any visible voltage drop. Protection Class: IP67. Totally protected from dust and protected against the effect of immersion between 15cm and 1metre