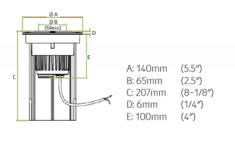

| Ingress Protection | IP67                                                       |
|--------------------|------------------------------------------------------------|
| Impact Protection  | IK10                                                       |
| Body               | Ceramic heatsink                                           |
| Weight             | 1.0kg                                                      |
| Finish             | Trim finish in Lexan polycarbonate, stainless or bronze    |
| Voltage            | 36V                                                        |
| Voltage            | 36V                                                        |
| Electrical Gear    | IP67 DC/DC LED Driver in a thermally separated compartment |