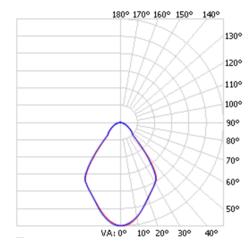

| LED Lamp           | 1       |
|--------------------|---------|
| Luminous Flux      | 1656 lm |
| Colour temperature | 4000 K  |
| CRI                | 80      |
| MacAdam Ellipse    | 3 Step  |
| Nominal Power      | 10W     |
| Beam Angle         | 75°     |