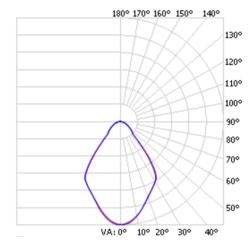

Light source by high performance COB LED that is mounted directly to the ceramic heat sink. Optic is made of high purity anodised reflector with 75° beam spread. The lens is made of low iron content, water clear tempered glass with high light transmission qualities, temperature changes, etc. Power is provided by a remote 36V constant voltage driver. An internal low voltage DC/DC driver ensures uniform light level without any visible voltage drop. Protection Class: IP67. Totally protected from dust and protected against the effect of immersion between 15cm and 1metre

| LED Lamp           | 1                |
|--------------------|------------------|
| Luminous Flux      | 1549 lm          |
| Colour temperature | 2700 K           |
| CRI                | 80               |
| MacAdam Ellipse    | 3 Step           |
| Nominal Power      | 10W <sup>`</sup> |
| Beam Angle         | 75°              |