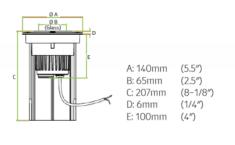

#### Description

Three piece construction consisting of composite sleeve and ceramic housing, which acts as a super-efficient heat sink for the LED module (patent pending) and is impervious to water, soil contaminants, road salt and temperature changes. All external fasteners and thread inserts are marine grade 316 stainless steel. Gaskets are one piece moulded silicone. Lens ring is made of injection moulded LEXAN polycarbonate material impervious to normal chemicals, salts, UV radiation, temperature changes.

Light source by high performance COB LED that is mounted directly to the ceramic heat sink. Optic is made of high purity anodised reflector with 75° beam spread. The lens is made of low iron content, water clear tempered glass with high light transmission qualities, temperature changes, etc. Power is provided by a remote 36V constant voltage driver. An internal low voltage DC/DC driver ensures uniform light level without any visible voltage drop. Protection Class: IP67. Totally protected from dust and protected against the effect of immersion between 15cm and 1metre

| Ingress Protection | IP67                                                       |
|--------------------|------------------------------------------------------------|
| Impact Protection  | IK10                                                       |
| Body               | Ceramic heatsink                                           |
| Weight             | 1.0kg                                                      |
| Finish             | Trim finish in Lexan polycarbonate, stainless or bronze    |
| Voltage            | 36V                                                        |
| Electrical Gear    | IP67 DC/DC LED Driver in a thermally separated compartment |