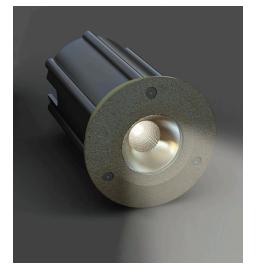

#### Description

Three piece construction consisting of composite sleeve and ceramic housing, which acts as a super-efficient heat sink for the LED module (patent pending) and is impervious to water, soil contaminants, road salt and temperature changes. All external fasteners and thread inserts are marine grade 316 stainless steel. Gaskets are one piece moulded silicone. Lens ring is made of injection moulded LEXAN polycarbonate material impervious to normal chemicals, salts, UV radiation, temperature changes.

Light source by high performance COB LED that is mounted directly to the ceramic heat sink. Optic is made of high purity anodised reflector with 75° beam spread. The lens is made of low iron content, water clear tempered glass with high light transmission qualities, temperature changes, etc. Power is provided by a remote 36V constant voltage driver. An internal low voltage DC/DC driver ensures uniform light level without any visible voltage drop. Protection Class: IP67. Totally protected from dust and protected against the effect of immersion between 15cm and 1metre